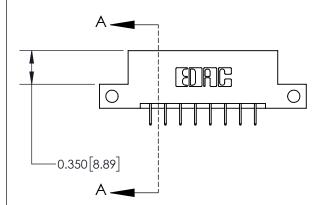

**Mounting Option** 

12-.128 (3.25) Dia. Side Mounting Holes

## **Contact Detail**

524-P.C. Tail .018 Sq.(0.46 Sq.) - Tail LG=.175(4.45) .156 [3.96] Contact Spacing x .200 [5.08] Row Spacing





**See Accompanying Page for:** 

**Contact Bend Details** 

THIS IS A C.A.D. GENERATED DRAWING DO NOT MAKE MANUAL REVISIONS TO MASTER.



ISSUE NUMBER

ORIGINAL

1



| 837/887 Series High Temp Card Edge Connector |
|----------------------------------------------|
| Part Number: 837-016-524-212                 |



**EDAC INC** TORONTO, ONTARIO CANADA

THESE DRAWINGS AND SPECIFICATIONS ARE THE PROPERTY OF EDAC INC., AND SHALL NOT BE REPRODUCED, OR COPIED OR USED AS THE BASIS FOR THE MANUFACTURE OR SALE OF APPARATUS WITHOUT WRITTEN PERMISSION.

| ACAD REFERENCE NO. 837 ENG MASTE |                  |  |  |
|----------------------------------|------------------|--|--|
| DRAWN: J.LEE                     | DATE: OCT. 06/09 |  |  |
| CHECKED:                         | DATE:            |  |  |