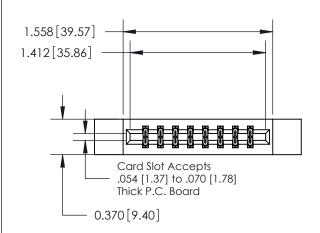

## **Contact Detail**

524-P.C. Tail .018 Sq.(0.46 Sq.) - Tail LG=.175(4.45) .156 [3.96] Contact Spacing x .200 [5.08] Row Spacing

**See Accompanying Page for:** 

**Contact Bend Details** 

THIS IS A C.A.D. GENERATED DRAWING DO NOT MAKE MANUAL REVISIONS TO MASTER.