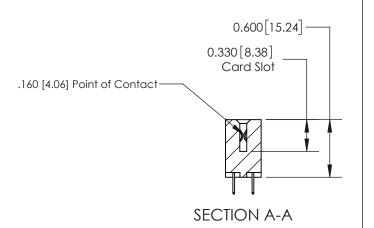

## **Contact Detail**

524-P.C. Tail .018 Sq.(0.46 Sq.) - Tail LG=.175(4.45) .156 [3.96] Contact Spacing x .200 [5.08] Row Spacing

**See Accompanying Page for:** 

**Contact Bend Details** 

THIS IS A C.A.D. GENERATED DRAWING DO NOT MAKE MANUAL REVISIONS TO MASTER.