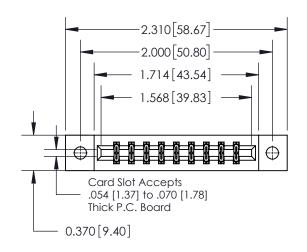

## **Mounting Option**

02-.128 (3.25) Dia. Mounting Holes

ISSUE NUMBER

ORIGINAL

| 837/887 Series High | Temp Card Edge Connector |
|---------------------|--------------------------|
| Part Number: 837-0  | 18-544-802               |

YOUR CONNECTION TO QUALITY & SERVICE