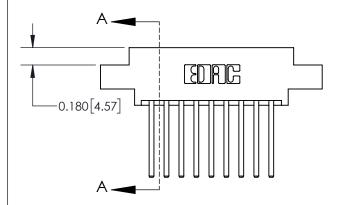

## **Contact Detail**

544-Wire Wrap .050x.025(1.27x0.64) - Tail LG=.750(19.05) .156 [3.96] Contact Spacing x .200 [5.08] Row Spacing

**See Accompanying Page for:** 

**Contact Bend Details** 

THIS IS A C.A.D. GENERATED DRAWING DO NOT MAKE MANUAL REVISIONS TO MASTER.

ISSUE NUMBER

ORIGINAL

| 837/887 Series High | Temp Card Edge Connector |
|---------------------|--------------------------|
| Part Number: 837-0  | 18-544-802               |

YOUR CONNECTION TO QUALITY & SERVICE