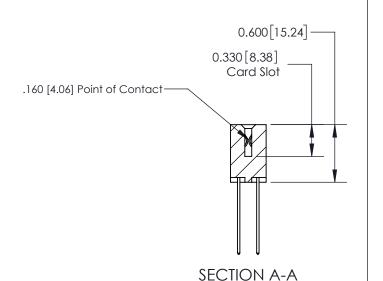

ISSUE NUMBER

ORIGINAL

1

| 837/887 Series High Temp Card Edge Connector<br>Contact Bend Detail |                                                                                                                                                                                                   | ACAD REFERENCE NO. | 837 ENG MASTER   |               |
|---------------------------------------------------------------------|---------------------------------------------------------------------------------------------------------------------------------------------------------------------------------------------------|--------------------|------------------|---------------|
|                                                                     |                                                                                                                                                                                                   | DRAWN: J.LEE       | DATE: OCT. 06/09 |               |
|                                                                     |                                                                                                                                                                                                   | CHECKED:           | DATE:            |               |
| EDAC INC                                                            | THESE DRAWINGS AND SPECIFICATIONS ARE THE PROPERTY OF EDAC INC., AND SHALL NOT BE REPRODUCED, OR COPIED OR USED AS THE BASIS FOR THE MANUFACTURE OR SALE OF APPARATUS WITHOUT WRITTEN PERMISSION. | SCALE: NTS         | SHEET            | 2 <b>OF</b> 2 |
| TORONTO, ONTARIO CANADA                                             |                                                                                                                                                                                                   | DRAWING NUMBER     |                  | ISSUE         |
| YOUR CONNECTION TO QUALITY & SERVICE                                |                                                                                                                                                                                                   | 837 Assembly       |                  | 1             |