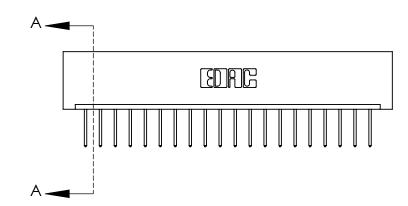

## **Contact Detail**

523-P.C. Tail .025 Sq.(0.64 Sq.) - Tail LG=.390(9.91) .156 [3.96] Contact Spacing x .200 [5.08] Row Spacing THIS IS A C.A.D. GENERATED DRAWING DO NOT MAKE MANUAL REVISIONS TO MASTER.

## **See Accompanying Page for:**

**Contact Bend Details** 

837/887 Series High Temp Card Edge Connector Part Number: 837-020-523-101

**EDAC INC** TORONTO, ONTARIO CANADA

THESE DRAWINGS AND SPECIFICATIONS ARE THE PROPERTY OF EDAC INC.,AND SHALL NOT BE REPRODUCED, OR COPIED OR USED AS THE BASIS FOR THE MANUFACTURE OR SALE OF APPARATUS WITHOUT WRITTEN PERMISSION.