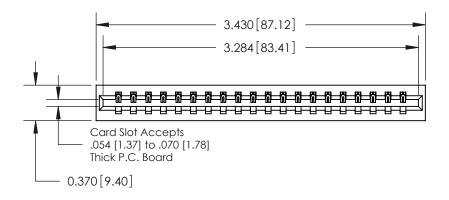

ISSUE NUMBER

ORIGINAL

0.600 [15.24] 0.330[8.38] Card Slot .160 [4.06] Point of Contact-SECTION A-A

## **See Accompanying Page for:**

**Contact Bend Details** 

837/887 Series High Temp Card Edge Connector Part Number: 837-020-523-101

**EDAC INC** TORONTO, ONTARIO CANADA

THESE DRAWINGS AND SPECIFICATIONS ARE THE PROPERTY OF EDAC INC.,AND SHALL NOT BE REPRODUCED, OR COPIED OR USED AS THE BASIS FOR THE MANUFACTURE OR SALE OF APPARATUS WITHOUT WRITTEN PERMISSION.