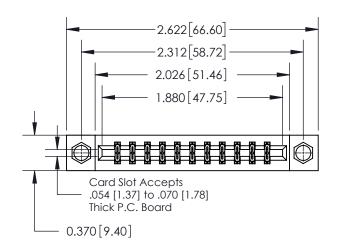

## **Contact Detail**

540-Wire Wrap .025 Sq.(0.64 Sq.) - Tail LG=.560(14.22) .156 [3.96] Contact Spacing x .200 [5.08] Row Spacing

**See Accompanying Page for:** 

**Contact Bend Details** 

THIS IS A C.A.D. GENERATED DRAWING DO NOT MAKE MANUAL REVISIONS TO MASTER.

ISSUE NUMBER

ORIGINAL

| 837/887 Series High Temp Card Edge Connector |
|----------------------------------------------|
| Part Number: 837-022-540-807                 |

YOUR CONNECTION TO QUALITY & SERVICE