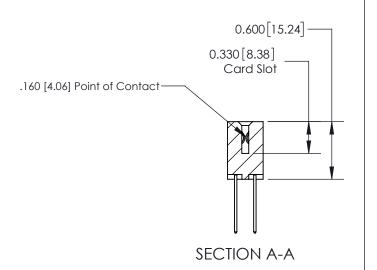

## **Contact Detail**

540-Wire Wrap .025 Sq.(0.64 Sq.) - Tail LG=.560(14.22) .156 [3.96] Contact Spacing x .200 [5.08] Row Spacing

**See Accompanying Page for:** 

**Contact Bend Details** 

THIS IS A C.A.D. GENERATED DRAWING DO NOT MAKE MANUAL REVISIONS TO MASTER.

ISSUE NUMBER

ORIGINAL

1

| 837/887 Series High Temp Card Edge Connector<br>Contact Bend Detail |                                                                                                        | ACAD REFERENCE NO. | 837 ENG MASTER   |               |
|---------------------------------------------------------------------|--------------------------------------------------------------------------------------------------------|--------------------|------------------|---------------|
|                                                                     |                                                                                                        | DRAWN: J.LEE       | DATE: OCT. 06/09 |               |
|                                                                     |                                                                                                        | CHECKED:           | DATE:            |               |
| EDAC INC                                                            | THESE DRAWINGS AND SPECIFICATIONS                                                                      | SCALE: NTS         | SHEET            | 2 <b>OF</b> 2 |
| TORONTO, ONTARIO CANADA                                             | ARE THE PROPERTY OF EDAC INC.,AND<br>SHALL NOT BE REPRODUCED,OR COPIED<br>OR USED AS THE BASIS FOR THE | DRAWING NUMBER     |                  | ISSUE         |
| CAINADA                                                             | MANUFACTURE OR SALE OF APPARATUS WITHOUT WRITTEN PERMISSION.                                           | 837 Assembly       |                  | 1             |