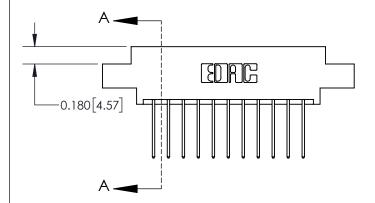

ISSUE NUMBER

ORIGINAL

1

| 837/887 Series High Temp Card Edge Connector<br>Contact Bend Detail |                                                                                                        | ACAD REFERENCE NO. | 837 ENG MASTER   |               |
|---------------------------------------------------------------------|--------------------------------------------------------------------------------------------------------|--------------------|------------------|---------------|
|                                                                     |                                                                                                        | DRAWN: J.LEE       | DATE: OCT. 06/09 |               |
|                                                                     |                                                                                                        | CHECKED:           | DATE:            |               |
| EDAC INC                                                            | THESE DRAWINGS AND SPECIFICATIONS                                                                      | SCALE: NTS         | SHEET            | 2 <b>OF</b> 2 |
| TORONTO, ONTARIO CANADA                                             | ARE THE PROPERTY OF EDAC INC.,AND<br>SHALL NOT BE REPRODUCED,OR COPIED<br>OR USED AS THE BASIS FOR THE | DRAWING NUMBER     |                  | ISSUE         |
| CAINADA                                                             | MANUFACTURE OR SALE OF APPARATUS WITHOUT WRITTEN PERMISSION.                                           | 837 Assembly       |                  | 1             |