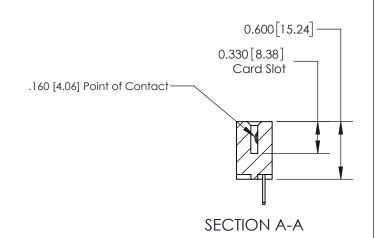

## **Contact Detail**

500-Wire Hole .050x.025(1.27x0.64) - Tail LG=.260(6.60) .156 [3.96] Contact Spacing x .200 [5.08] Row Spacing

THIS IS A C.A.D. GENERATED DRAWING DO NOT MAKE MANUAL REVISIONS TO MASTER.