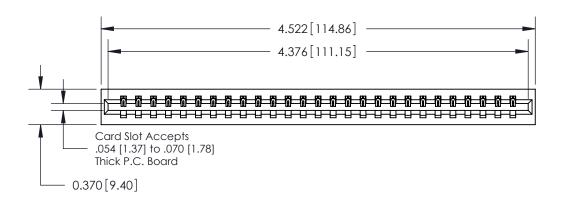

## **Contact Detail**

500-Wire Hole .050x.025(1.27x0.64) - Tail LG=.260(6.60) .156 [3.96] Contact Spacing x .200 [5.08] Row Spacing

THIS IS A C.A.D. GENERATED DRAWING DO NOT MAKE MANUAL REVISIONS TO MASTER.