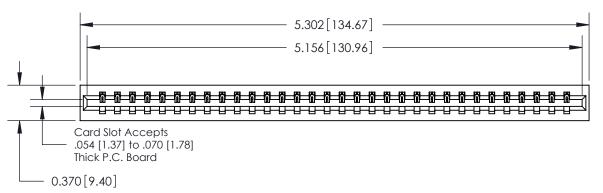

ISSUE NUMBER ORIGINAL

1

0.600 [15.24] 0.330[8.38] Card Slot .160 [4.06] Point of Contact

**SECTION A-A** 

**See Accompanying Page for:** 

**Contact Bend Details** 

837/887 Series High Temp Card Edge Connector Part Number: 837-032-541-101

## **Contact Detail**

541-Wire Wrap .025 Sq.(0.64 Sq.) - Tail LG=.750(19.05) .156 [3.96] Contact Spacing x .200 [5.08] Row Spacing

THIS IS A C.A.D. GENERATED DRAWING DO NOT MAKE MANUAL REVISIONS TO MASTER.