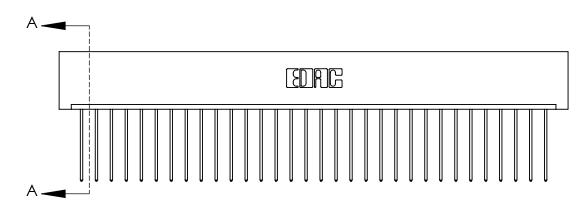

ISSUE NUMBER

ORIGINAL

1

| 837/887 Series High Temp Card Edge Connector<br>Contact Bend Detail |                                                                                                                                    | ACAD REFERENCE NO. | 837 ENG MASTER   |               |
|---------------------------------------------------------------------|------------------------------------------------------------------------------------------------------------------------------------|--------------------|------------------|---------------|
|                                                                     |                                                                                                                                    | DRAWN: J.LEE       | DATE: OCT. 06/09 |               |
|                                                                     |                                                                                                                                    | CHECKED:           | DATE:            |               |
| EDAC INC                                                            | THESE DRAWINGS AND SPECIFICATIONS ARE THE PROPERTY OF EDAC INC.,AND SHALL NOT BE REPRODUCED,OR COPIED OR USED AS THE BASIS FOR THE | SCALE: NTS         | SHEET            | 2 <b>OF</b> 2 |
| TORONTO, ONTARIO CANADA                                             |                                                                                                                                    | DRAWING NUMBER     | •                | ISSUE         |
| YOUR CONNECTION TO QUALITY & SERVICE                                | MANUFACTURE OR SALE OF APPARATUS WITHOUT WRITTEN PERMISSION.                                                                       | 837 Assembly       |                  | 1             |