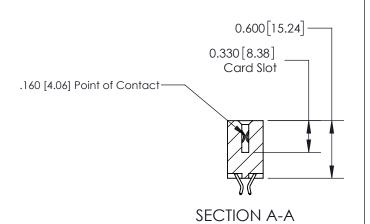

## **Contact Detail**

556-Extender Board Bend (Code 520 Contacts)

.156 [3.96] Contact Spacing x .200 [5.08] Row Spacing

THIS IS A C.A.D. GENERATED DRAWING DO NOT MAKE MANUAL REVISIONS TO MASTER.

ISSUE NUMBER ORIGINAL

ISSUE NUMBER

ORIGINAL

1

| 837/887 Series High Temp Card Edge Connector<br>Contact Bend Detail |                                                                                                                                     | ACAD REFERENCE NO. | 837 ENG MASTER   |               |
|---------------------------------------------------------------------|-------------------------------------------------------------------------------------------------------------------------------------|--------------------|------------------|---------------|
|                                                                     |                                                                                                                                     | DRAWN: J.LEE       | DATE: OCT. 06/09 |               |
|                                                                     |                                                                                                                                     | CHECKED:           | DATE:            |               |
| EDAC INC                                                            | THESE DRAWINGS AND SPECIFICATIONS ARE THE PROPERTY OF EDAC INC.,AND SHALL NOT BE REPRODUCED, OR COPIED OR USED AS THE BASIS FOR THE | SCALE: NTS         | SHEET            | 2 <b>OF</b> 2 |
| TORONTO, ONTARIO CANADA                                             |                                                                                                                                     | DRAWING NUMBER     | •                | ISSUE         |
| YOUR CONNECTION TO QUALITY & SERVICE                                | MANUFACTURE OR SALE OF APPARATUS WITHOUT WRITTEN PERMISSION.                                                                        | 837 Assembly       |                  | 1             |