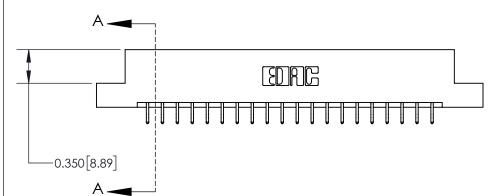

**Mounting Option** 

02-.128 (3.25) Dia. Mounting Holes

**See Accompanying Page for:** 

**Contact Bend Details** 

837/887 Series High Temp Card Edge Connector Part Number: 837-040-556-202

YOUR CONNECTION TO QUALITY & SERVICE

**EDAC INC** TORONTO, ONTARIO CANADA

THESE DRAWINGS AND SPECIFICATIONS ARE THE PROPERTY OF EDAC INC.,AND SHALL NOT BE REPRODUCED, OR COPIED OR USED AS THE BASIS FOR THE MANUFACTURE OR SALE OF APPARATUS WITHOUT WRITTEN PERMISSION.

| ACAD REFERENCE NO. | 837 ENG MASTER   |  |  |
|--------------------|------------------|--|--|
| DRAWN: J.LEE       | DATE: OCT. 06/09 |  |  |
| CHECKED:           | DATE:            |  |  |
| SCALE: NTS         | SHEET 1 OF 2     |  |  |
| DRAWING NUMBER     | ISSUE            |  |  |
| 837 Assembly       | 1                |  |  |