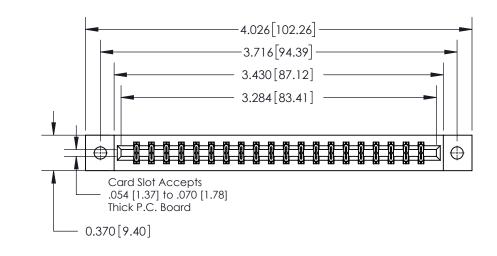

**Mounting Option** 

02-.128 (3.25) Dia. Mounting Holes

**See Accompanying Page for:** 

**Contact Bend Details** 

837/887 Series High Temp Card Edge Connector Part Number: 837-040-556-202

YOUR CONNECTION TO QUALITY & SERVICE

**EDAC INC** TORONTO, ONTARIO CANADA

THESE DRAWINGS AND SPECIFICATIONS ARE THE PROPERTY OF EDAC INC.,AND SHALL NOT BE REPRODUCED, OR COPIED OR USED AS THE BASIS FOR THE MANUFACTURE OR SALE OF APPARATUS WITHOUT WRITTEN PERMISSION.

| ACAD REFERENCE NO. | 837 ENG MASTER   |  |  |
|--------------------|------------------|--|--|
| DRAWN: J.LEE       | DATE: OCT. 06/09 |  |  |
| CHECKED:           | DATE:            |  |  |
| SCALE: NTS         | SHEET 1 OF 2     |  |  |
| DRAWING NUMBER     | ISSUE            |  |  |
| 837 Assembly       | 1                |  |  |