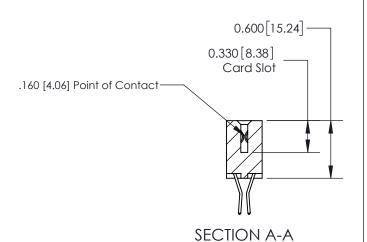

## **Contact Detail**

560-Extender Board Bend (Code 523 Contacts)

.156 [3.96] Contact Spacing x .200 [5.08] Row Spacing

THIS IS A C.A.D. GENERATED DRAWING DO NOT MAKE MANUAL REVISIONS TO MASTER.

ISSUE NUMBER

ISSUE NUMBER

ORIGINAL

1

| 837/887 Series High Temp Card Edge Connector<br>Contact Bend Detail |                                                                                                                                    | ACAD REFERENCE NO. | 837 ENG MASTER   |               |
|---------------------------------------------------------------------|------------------------------------------------------------------------------------------------------------------------------------|--------------------|------------------|---------------|
|                                                                     |                                                                                                                                    | DRAWN: J.LEE       | DATE: OCT. 06/09 |               |
|                                                                     |                                                                                                                                    | CHECKED:           | DATE:            |               |
| EDAC INC                                                            | THESE DRAWINGS AND SPECIFICATIONS ARE THE PROPERTY OF EDAC INC.,AND SHALL NOT BE REPRODUCED,OR COPIED OR USED AS THE BASIS FOR THE | SCALE: NTS         | SHEET            | 2 <b>OF</b> 2 |
| TORONTO, ONTARIO CANADA                                             |                                                                                                                                    | DRAWING NUMBER     | •                | ISSUE         |
| YOUR CONNECTION TO QUALITY & SERVICE                                | MANUFACTURE OR SALE OF APPARATUS WITHOUT WRITTEN PERMISSION.                                                                       | 837 Assembly       |                  | 1             |