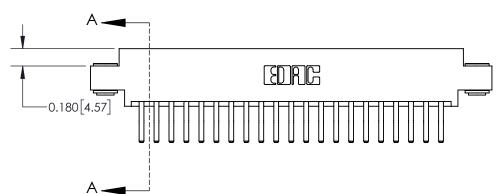

ORIGINAL

**See Accompanying Page for:** 

**Contact Bend Details** 

837/887 Series High Temp Card Edge Connector Part Number: 837-042-560-803

YOUR CONNECTION TO QUALITY & SERVICE

**EDAC INC** TORONTO, ONTARIO CANADA