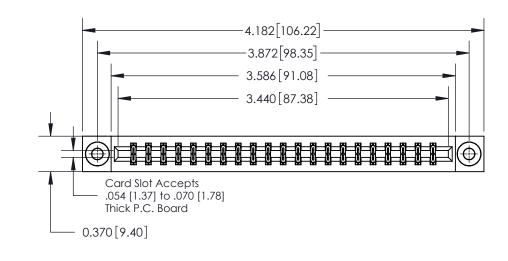

ORIGINAL

**See Accompanying Page for:** 

**Contact Bend Details** 

837/887 Series High Temp Card Edge Connector Part Number: 837-042-560-803

YOUR CONNECTION TO QUALITY & SERVICE

**EDAC INC** TORONTO, ONTARIO CANADA