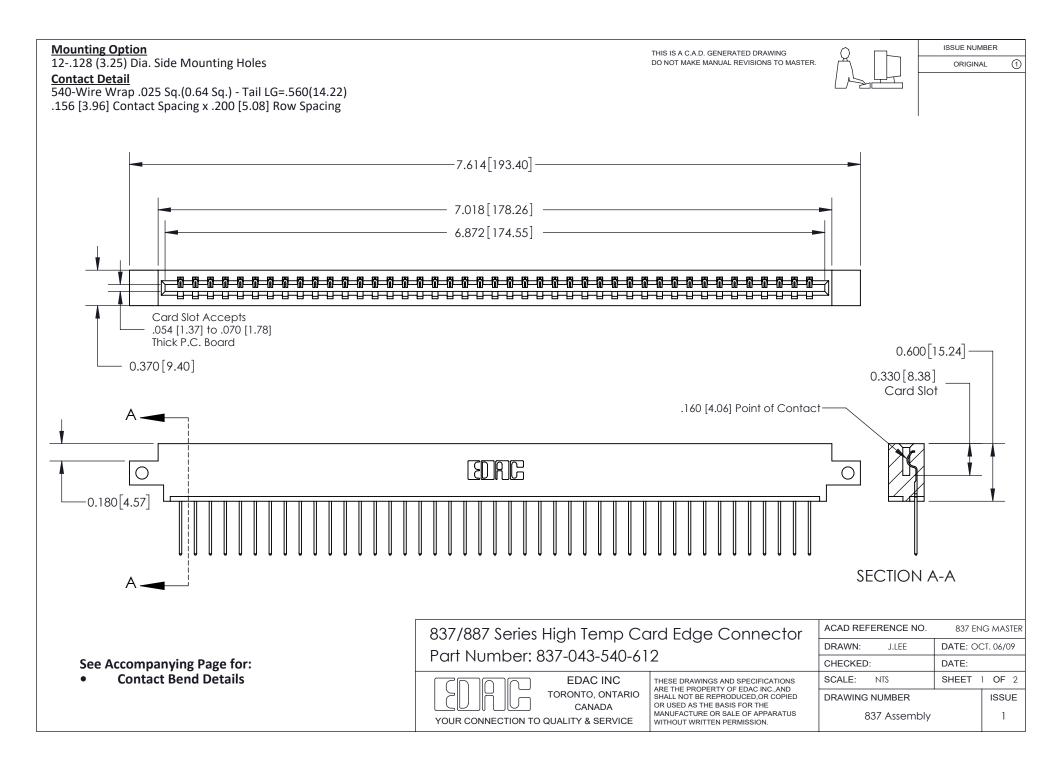

ISSUE NUMBER

ORIGINAL

1

| 837/887 Series High Temp Card Edge Connector<br>Contact Bend Detail |                                                                                                                                                                                                   | ACAD REFERENCE NO. 837 EN |                  | 3 MASTER      |
|---------------------------------------------------------------------|---------------------------------------------------------------------------------------------------------------------------------------------------------------------------------------------------|---------------------------|------------------|---------------|
|                                                                     |                                                                                                                                                                                                   | DRAWN: J.LEE              | DATE: OCT. 06/09 |               |
|                                                                     |                                                                                                                                                                                                   | CHECKED:                  | DATE:            |               |
| TORONTO, ONTARIO                                                    | THESE DRAWINGS AND SPECIFICATIONS ARE THE PROPERTY OF EDAC INC., AND SHALL NOT BE REPRODUCED, OR COPIED OR USED AS THE BASIS FOR THE MANUFACTURE OR SALE OF APPARATUS WITHOUT WRITTEN PERMISSION. | SCALE: NTS                | SHEET            | 2 <b>OF</b> 2 |
|                                                                     |                                                                                                                                                                                                   | DRAWING NUMBER            | •                | ISSUE         |
| YOUR CONNECTION TO QUALITY & SERVICE                                |                                                                                                                                                                                                   | 837 Assembly              |                  | 1             |