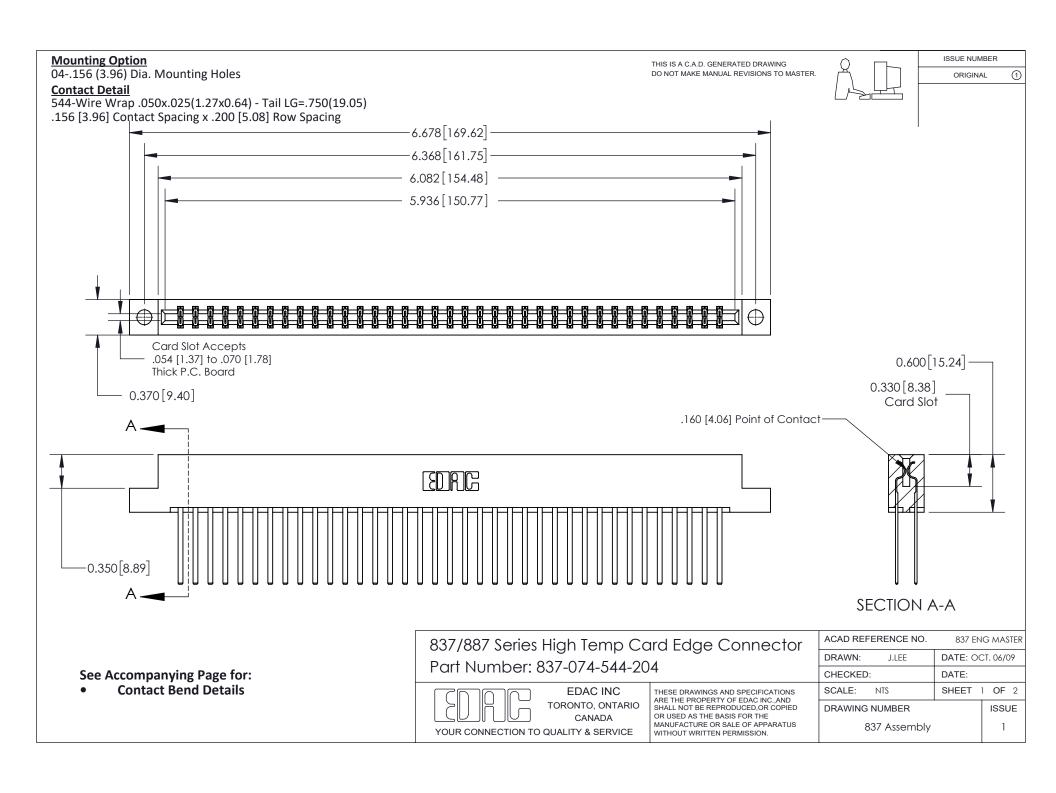

ISSUE NUMBER

ORIGINAL

1

| 837/887 Series High Temp Card Edge Connector<br>Contact Bend Detail |                                                                                                                                                                                                   | ACAD REFERENCE NO. 837 EN |                  | 3 MASTER      |
|---------------------------------------------------------------------|---------------------------------------------------------------------------------------------------------------------------------------------------------------------------------------------------|---------------------------|------------------|---------------|
|                                                                     |                                                                                                                                                                                                   | DRAWN: J.LEE              | DATE: OCT. 06/09 |               |
|                                                                     |                                                                                                                                                                                                   | CHECKED:                  | DATE:            |               |
| TORONTO, ONTARIO                                                    | THESE DRAWINGS AND SPECIFICATIONS ARE THE PROPERTY OF EDAC INC., AND SHALL NOT BE REPRODUCED, OR COPIED OR USED AS THE BASIS FOR THE MANUFACTURE OR SALE OF APPARATUS WITHOUT WRITTEN PERMISSION. | SCALE: NTS                | SHEET            | 2 <b>OF</b> 2 |
|                                                                     |                                                                                                                                                                                                   | DRAWING NUMBER            | •                | ISSUE         |
| YOUR CONNECTION TO QUALITY & SERVICE                                |                                                                                                                                                                                                   | 837 Assembly              |                  | 1             |