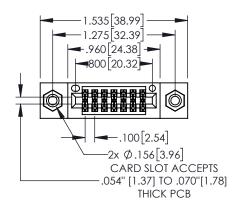

.330[8.38] CARD SLOT

**SECTION A-A** 

−.370[9.40<u>]</u>

.160 [4.06] POINT OF CONTACT

1

| .20           | 0[5.08]———  |
|---------------|-------------|
| DGE CONNECTOR | ACAD REFERE |
|               | DDAWAL DCTA |

845/895 SERIES HIGH TEMP CARD ED PART NUMBER: 845-014-525-808

| ACAD REFERENCE NO. 845-ENG-MASTER |                 |           |  |
|-----------------------------------|-----------------|-----------|--|
| DRAWN: R.STA.MONICA               | DATE: <b>MA</b> | Y.16/2017 |  |
| CHECKED:                          | DATE:           |           |  |
| SCALE: 1:1                        | SHEET 1         | OF 2      |  |
| DRAWING NUMBER                    |                 | ISSUE     |  |
| 845-ENG-MASTER                    |                 | 1         |  |