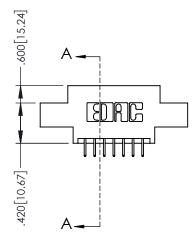

845/895 SERIES HIGH TEMP CARD ED PART NUMBER: 845-014-525-808

| ACAD REFERENCE NO. 845-ENG-MASTER |                 |           |  |
|-----------------------------------|-----------------|-----------|--|
| DRAWN: R.STA.MONICA               | DATE: <b>MA</b> | Y.16/2017 |  |
| CHECKED:                          | DATE:           |           |  |
| SCALE: 1:1                        | SHEET 1         | OF 2      |  |
| DRAWING NUMBER                    |                 | ISSUE     |  |
| 845-ENG-MASTER                    |                 | 1         |  |