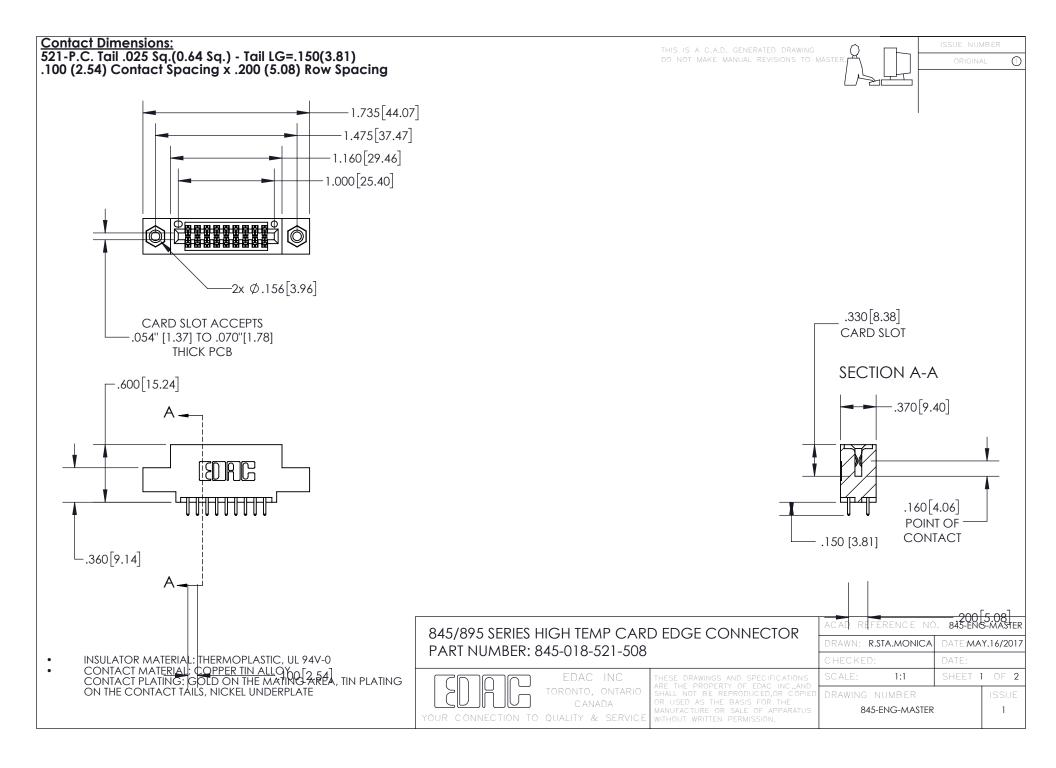

- INSULATOR MATERIAL: THERMOPLASTIC POLYESTER, UL 94V-0 DAP MATERIAL AVAILABLE UPON REQUEST
- CONTACT MATERIAL; COPPER ALLOY

CONTACT PLATING: GOLD ON THE MATING AREA, TIN PLATING ON THE CONTACT TAILS, NICKEL UNDERPLATE

## 845/895 SERIES HIGH TEMP CARD EDGE CONNECTOR CONTACT CODE 555,556,558,559,560 DIMENSIONS

YOUR CONNECTION TO QUALITY & SERVICE

|   | ACAD REFERENCE NO. 845-ENG-MASTER |                          |
|---|-----------------------------------|--------------------------|
|   | DRAWN: R.STA.MONICA               | DATE: <b>MAY.16/2017</b> |
|   | CHECKED:                          | DATE:                    |
|   | SCALE: 1:1                        | SHEET 2 OF 2             |
| D | DRAWING NUMBER                    | ISSUE                    |

845-ENG-MASTER