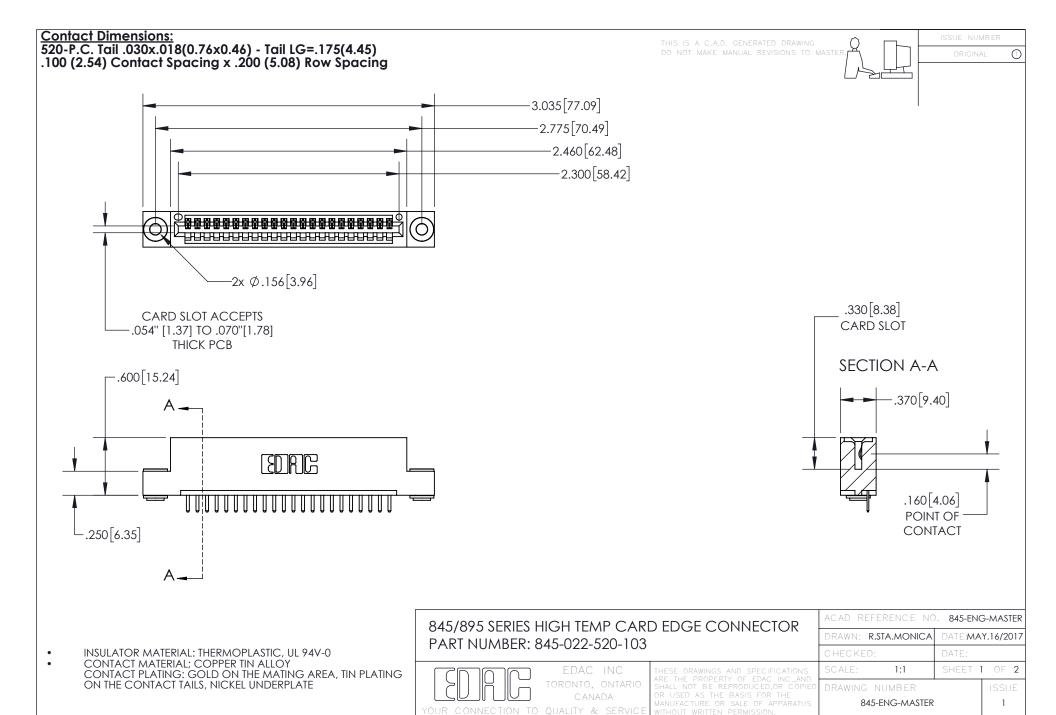

- INSULATOR MATERIAL: THERMOPLASTIC POLYESTER, UL 94V-0 DAP MATERIAL AVAILABLE UPON REQUEST
- CONTACT MATERIAL; COPPER ALLOY

CONTACT PLATING: GOLD ON THE MATING AREA, TIN PLATING ON THE CONTACT TAILS, NICKEL UNDERPLATE