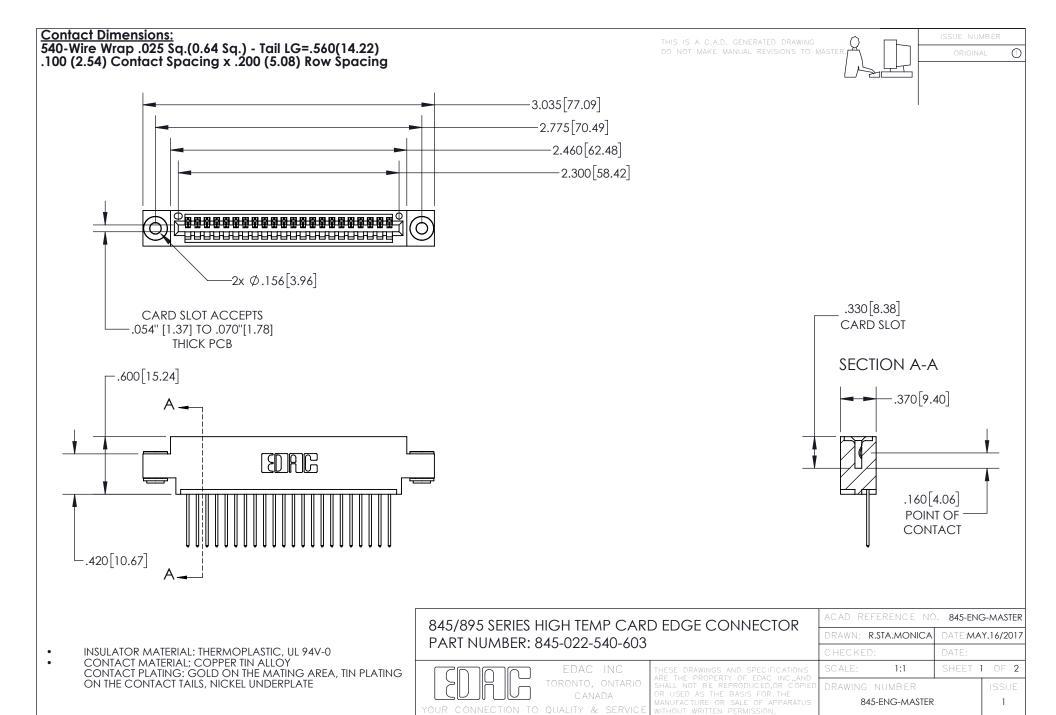

- INSULATOR MATERIAL: THERMOPLASTIC POLYESTER, UL 94V-0 DAP MATERIAL AVAILABLE UPON REQUEST
- CONTACT MATERIAL; COPPER ALLOY

CONTACT PLATING: GOLD ON THE MATING AREA, TIN PLATING ON THE CONTACT TAILS, NICKEL UNDERPLATE

## 845/895 SERIES HIGH TEMP CARD EDGE CONNECTOR CONTACT CODE 555,556,558,559,560 DIMENSIONS

YOUR CONNECTION TO QUALITY & SERVICE

|   | ACAD REFERENCE NO. 845-ENG-MASTER |                  |
|---|-----------------------------------|------------------|
|   | DRAWN: R.STA.MONICA               | DATE:MAY.16/2017 |
|   | CHECKED:                          | DATE:            |
| D | SCALE: 1:1                        | SHEET 2 OF 2     |
|   | DRAWING NUMBER                    | ISSUE            |

845-ENG-MASTER