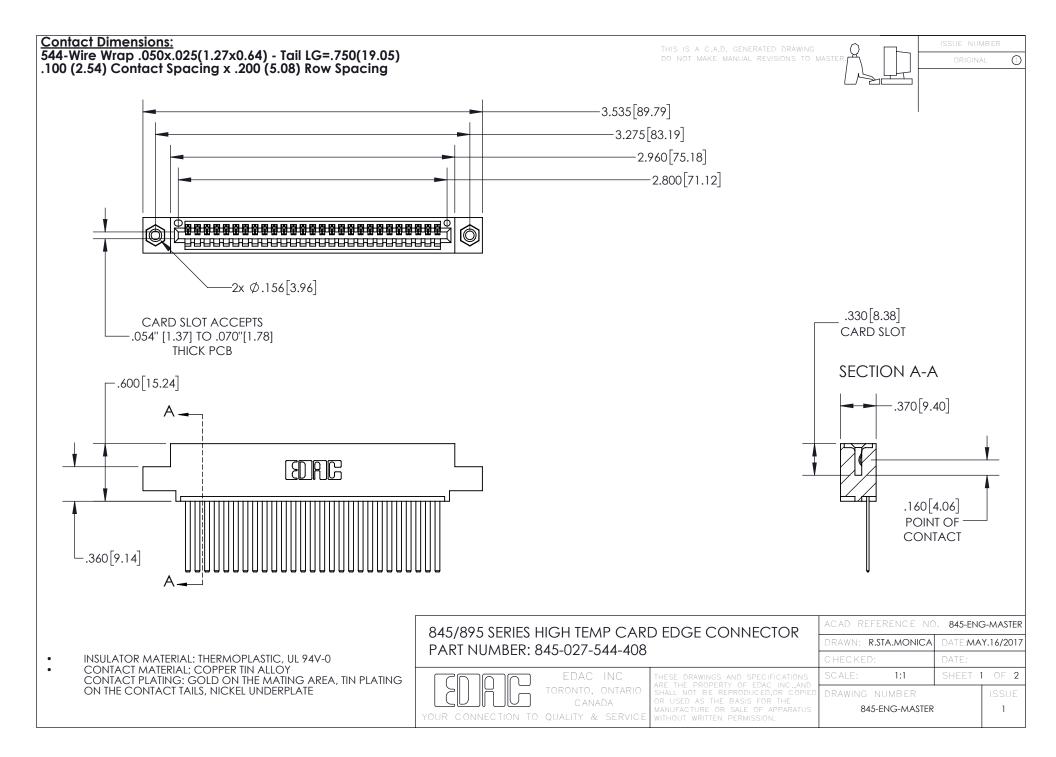

- INSULATOR MATERIAL: THERMOPLASTIC POLYESTER, UL 94V-0 DAP MATERIAL AVAILABLE UPON REQUEST
- CONTACT MATERIAL; COPPER ALLOY

CONTACT PLATING: GOLD ON THE MATING AREA, TIN PLATING ON THE CONTACT TAILS, NICKEL UNDERPLATE