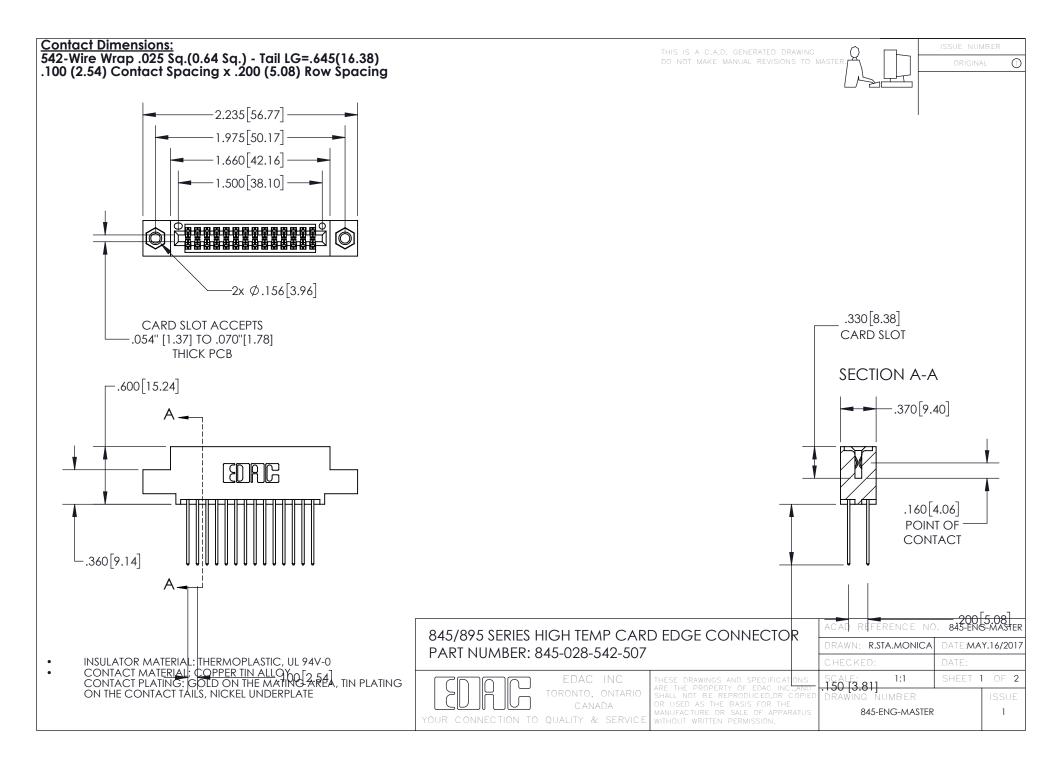

INSULATOR MATERIAL: THERMOPLASTIC POLYESTER, UL 94V-0

DAP MATERIAL AVAILABLE UPON REQUEST

**Contact Code 558** 

CONTACT MATERIAL; COPPER ALLOY CONTACT PLATING: GOLD ON THE MATING AREA, TIN PLATING ON THE CONTACT TAILS, NICKEL UNDERPLATE