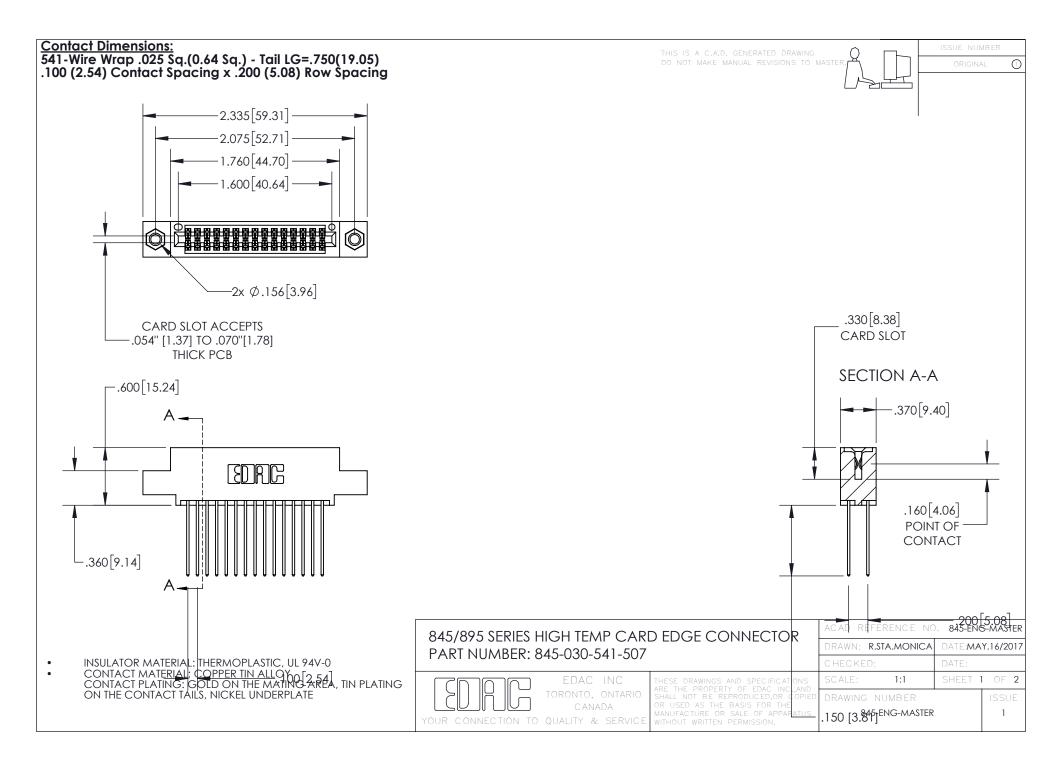

## 845/895 SERIES HIGH TEMP CARD EDGE CONNECTOR CONTACT CODE 555,556,558,559,560 DIMENSIONS

YOUR CONNECTION TO QUALITY & SERVICE

Contact Code 559

|   | ACAD REFERENCE NO. 845-ENG-MASTER |                  |
|---|-----------------------------------|------------------|
|   | DRAWN: R.STA.MONICA               | DATE:MAY.16/2017 |
|   | CHECKED:                          | DATE:            |
|   | SCALE: 1:1                        | SHEET 2 OF 2     |
| D | DRAWING NUMBER                    | ISSUE            |