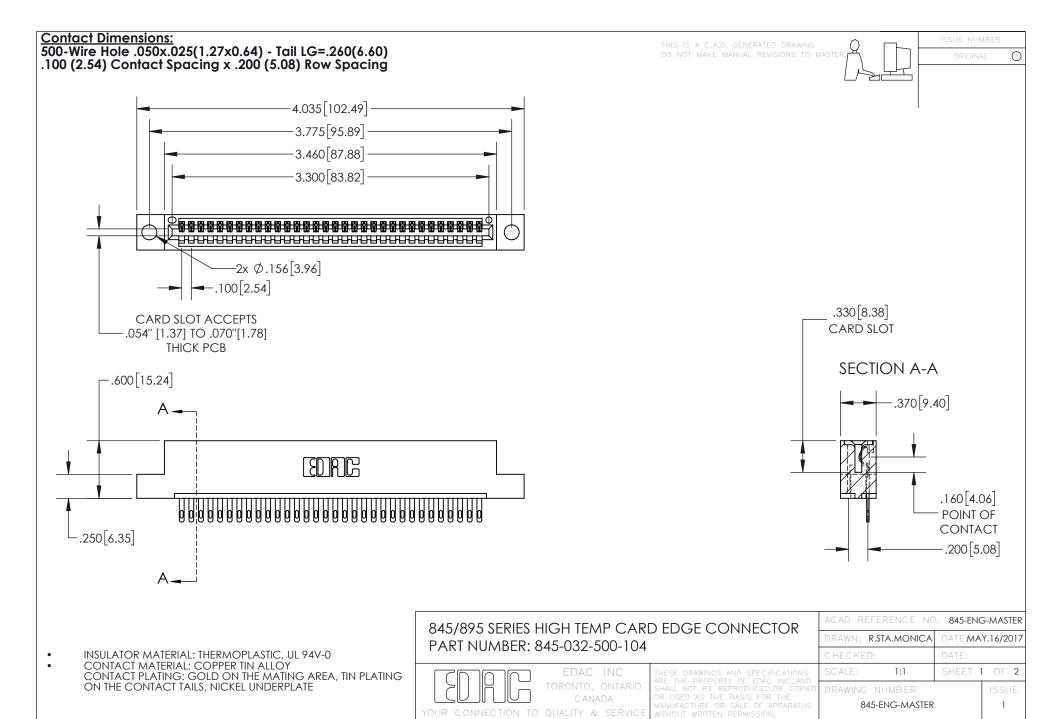

INSULATOR MATERIAL: THERMOPLASTIC POLYESTER, UL 94V-0 DAP MATERIAL AVAILABLE UPON REQUEST

**Contact Code 558** 

CONTACT MATERIAL; COPPER ALLOY CONTACT PLATING: GOLD ON THE MATING AREA, TIN PLATING ON THE CONTACT TAILS, NICKEL UNDERPLATE

## 845/895 SERIES HIGH TEMP CARD EDGE CONNECTOR CONTACT CODE 555,556,558,559,560 DIMENSIONS

YOUR CONNECTION TO QUALITY & SERVICE

Contact Code 559

|   | ACAD REFERENCE NO. 845-ENG-MASTER |                  |  |
|---|-----------------------------------|------------------|--|
|   | DRAWN: R.STA.MONICA               | DATE:MAY.16/2017 |  |
|   | CHECKED:                          | DATE:            |  |
|   | SCALE: 1:1                        | SHEET 2 OF 2     |  |
| D | DRAWING NUMBER                    | ISSUE            |  |