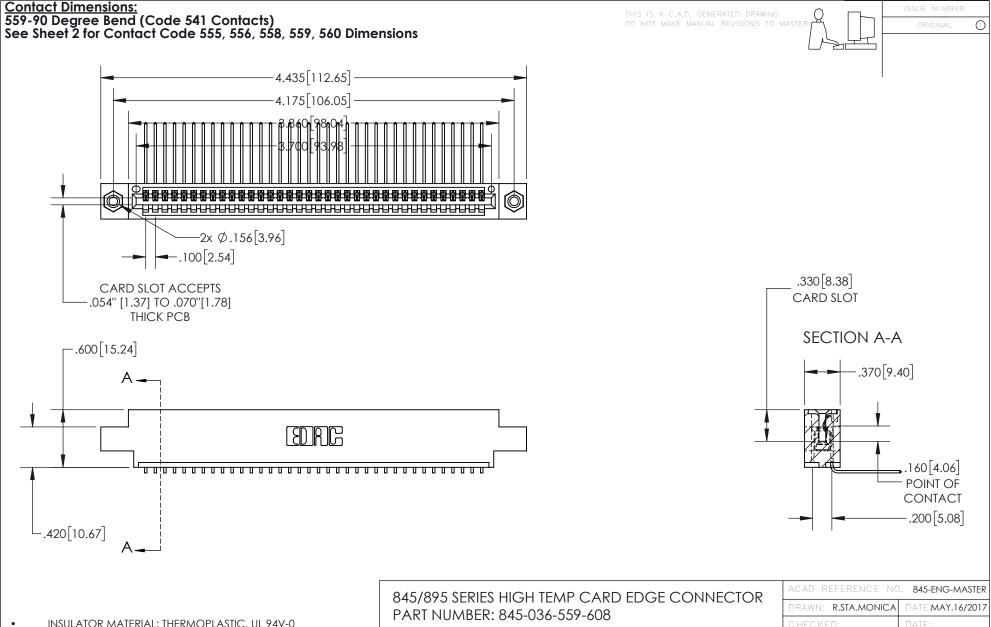

INSULATOR MATERIAL: THERMOPLASTIC, UL 94V-0

CONTACT MATERIAL; COPPER TIN ALLOY CONTACT PLATING: GOLD ON THE MATING AREA, TIN PLATING ON THE CONTACT TAILS, NICKEL UNDERPLATE

YOUR CONNECTION TO QUALITY & SERVICE

| ACAD REFERENCE NO. 845-ENG-MASTER |                  |
|-----------------------------------|------------------|
| DRAWN: R.STA.MONICA               | DATE:MAY.16/2017 |
| CHECKED:                          | DATE:            |
| SCALE: 1:1                        | SHEET 1 OF 2     |
| DRAWING NUMBER                    | ISSUE            |
| 845-ENG-MASTER                    | 2 1              |