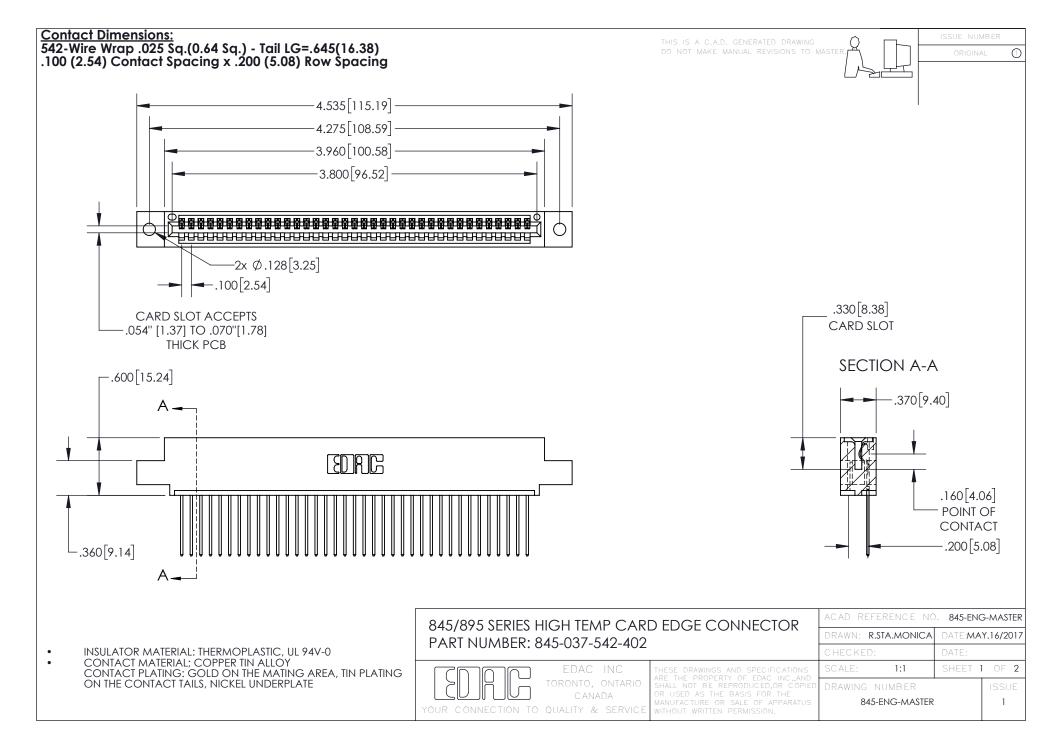

INSULATOR MATERIAL: THERMOPLASTIC POLYESTER, UL 94V-0 DAP MATERIAL AVAILABLE UPON REQUEST

**Contact Code 558** 

CONTACT MATERIAL; COPPER ALLOY CONTACT PLATING: GOLD ON THE MATING AREA, TIN PLATING ON THE CONTACT TAILS, NICKEL UNDERPLATE

## 845/895 SERIES HIGH TEMP CARD EDGE CONNECTOR CONTACT CODE 555,556,558,559,560 DIMENSIONS

YOUR CONNECTION TO QUALITY & SERVICE

Contact Code 559

|   | ACAD REFERENCE NO. 845-ENG-MASTER |                  |  |
|---|-----------------------------------|------------------|--|
|   | DRAWN: R.STA.MONICA               | DATE:MAY.16/2017 |  |
|   | CHECKED:                          | DATE:            |  |
|   | SCALE: 1:1                        | SHEET 2 OF 2     |  |
| D | DRAWING NUMBER                    | ISSUE            |  |

Contact Code 560

845-ENG-MASTER