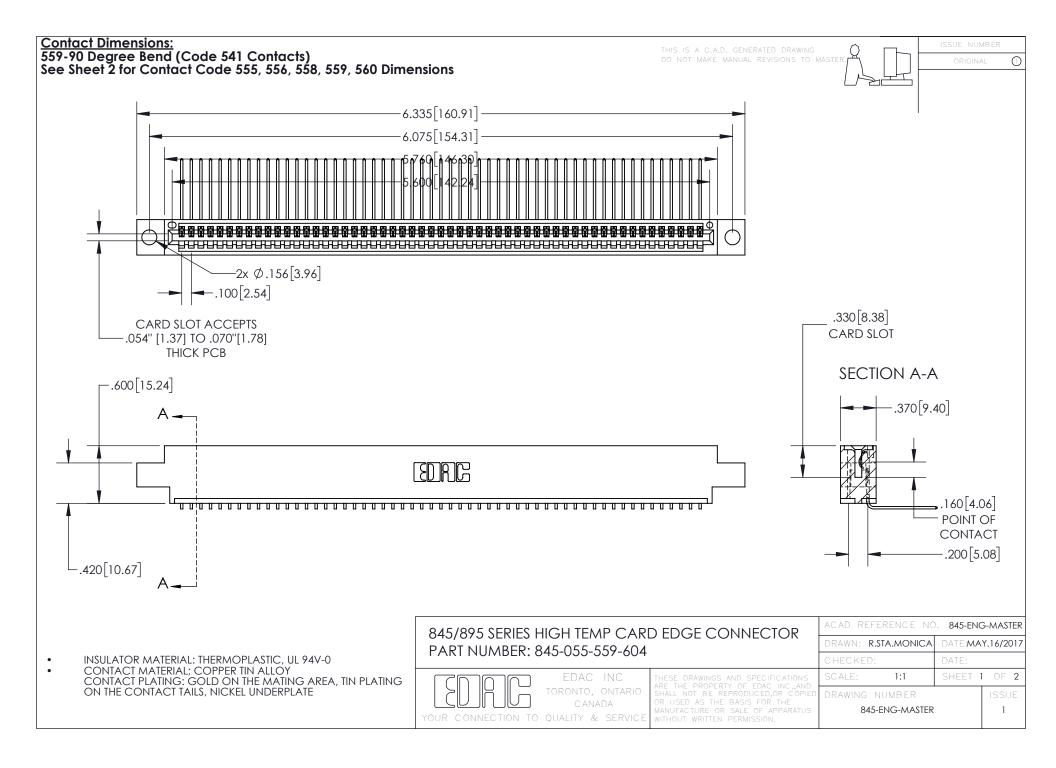

## 845/895 SERIES HIGH TEMP CARD EDGE CONNECTOR CONTACT CODE 555,556,558,559,560 DIMENSIONS

YOUR CONNECTION TO QUALITY & SERVICE

Contact Code 559

|   | ACAD REFERENCE NO. 845-ENG-MASTER |                  |  |
|---|-----------------------------------|------------------|--|
|   | DRAWN: R.STA.MONICA               | DATE:MAY.16/2017 |  |
|   | CHECKED:                          | DATE:            |  |
|   | SCALE: 1:1                        | SHEET 2 OF 2     |  |
| D | DRAWING NUMBER                    | ISSUE            |  |