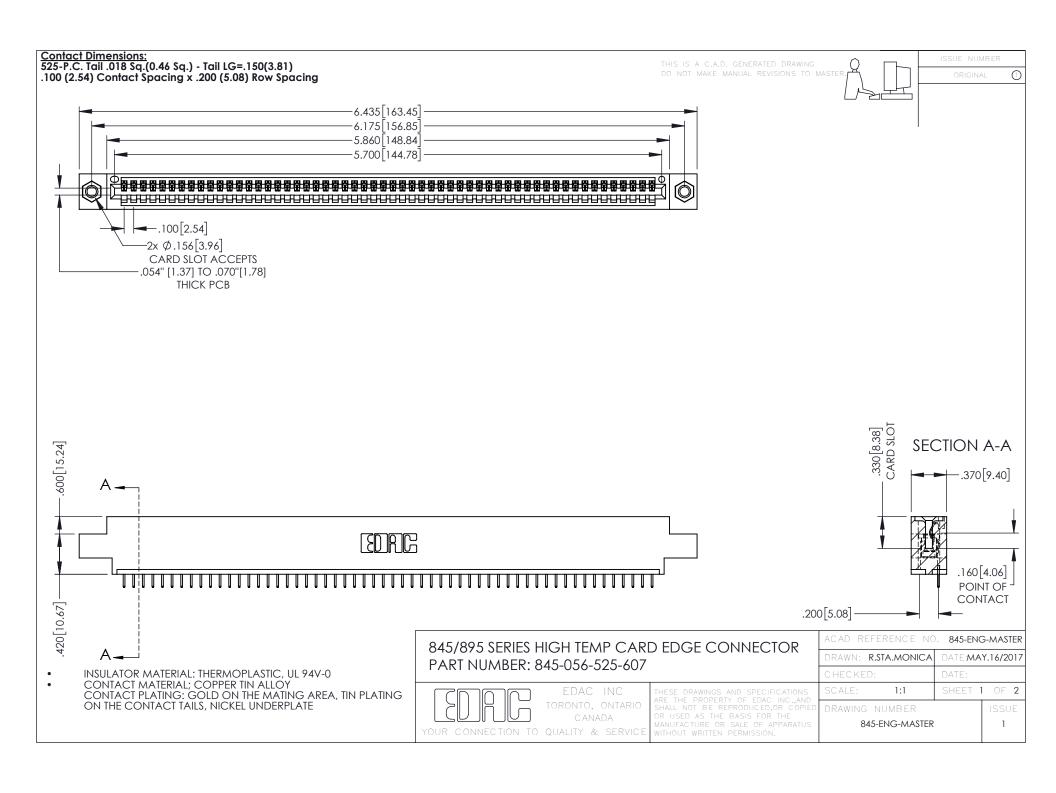

- INSULATOR MATERIAL: THERMOPLASTIC POLYESTER, UL 94V-0 DAP MATERIAL AVAILABLE UPON REQUEST
- CONTACT MATERIAL; COPPER ALLOY

**Contact Code 558** 

CONTACT PLATING: GOLD ON THE MATING AREA, TIN PLATING ON THE CONTACT TAILS, NICKEL UNDERPLATE

## 845/895 SERIES HIGH TEMP CARD EDGE CONNECTOR CONTACT CODE 555,556,558,559,560 DIMENSIONS

YOUR CONNECTION TO QUALITY & SERVICE

Contact Code 559

|   | ACAD REFERENCE NO   | . 845-ENG-MASTER |
|---|---------------------|------------------|
|   | DRAWN: R.STA.MONICA | DATE:MAY.16/2017 |
|   | CHECKED:            | DATE:            |
|   | SCALE: 1:1          | SHEET 2 OF 2     |
| D | DRAWING NUMBER      | ISSUE            |

Contact Code 560

845-ENG-MASTER