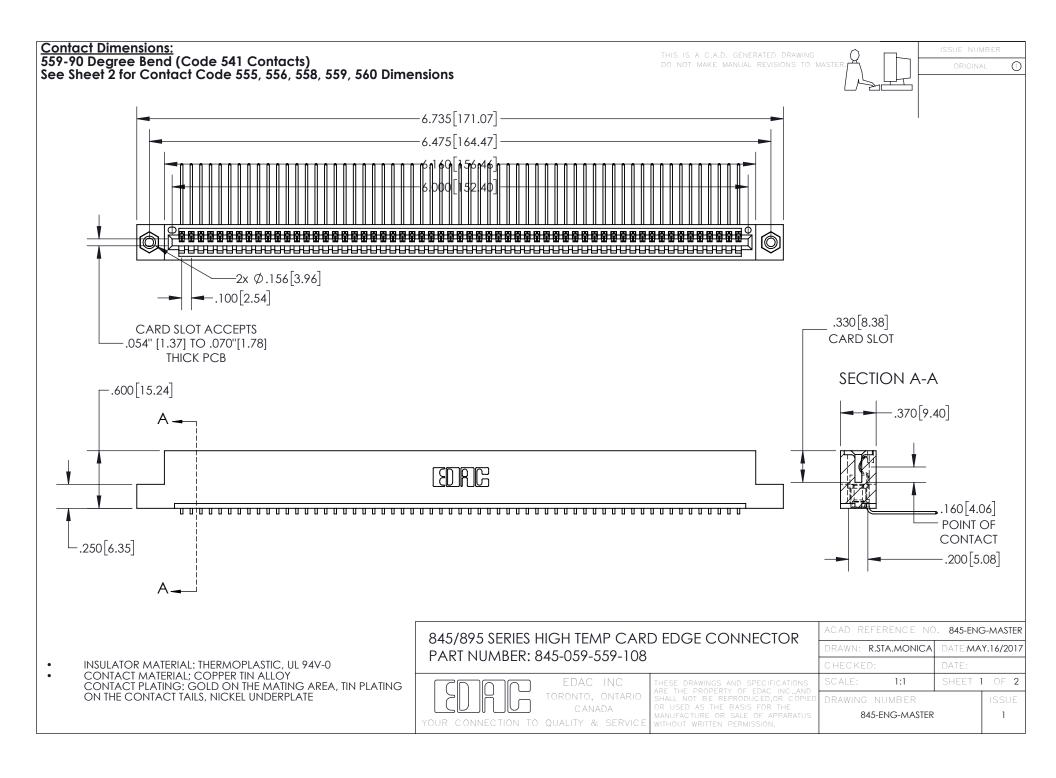

INSULATOR MATERIAL: THERMOPLASTIC POLYESTER, UL 94V-0 DAP MATERIAL AVAILABLE UPON REQUEST

**Contact Code 558** 

CONTACT MATERIAL; COPPER ALLOY CONTACT PLATING: GOLD ON THE MATING AREA, TIN PLATING ON THE CONTACT TAILS, NICKEL UNDERPLATE

## 845/895 SERIES HIGH TEMP CARD EDGE CONNECTOR CONTACT CODE 555,556,558,559,560 DIMENSIONS

YOUR CONNECTION TO QUALITY & SERVICE

Contact Code 559

|   | ACAD REFERENCE NO. 845-ENG-MASTER |                  |  |
|---|-----------------------------------|------------------|--|
|   | DRAWN: R.STA.MONICA               | DATE:MAY.16/2017 |  |
|   | CHECKED:                          | DATE:            |  |
|   | SCALE: 1:1                        | SHEET 2 OF 2     |  |
| D | DRAWING NUMBER                    | ISSUE            |  |

Contact Code 560