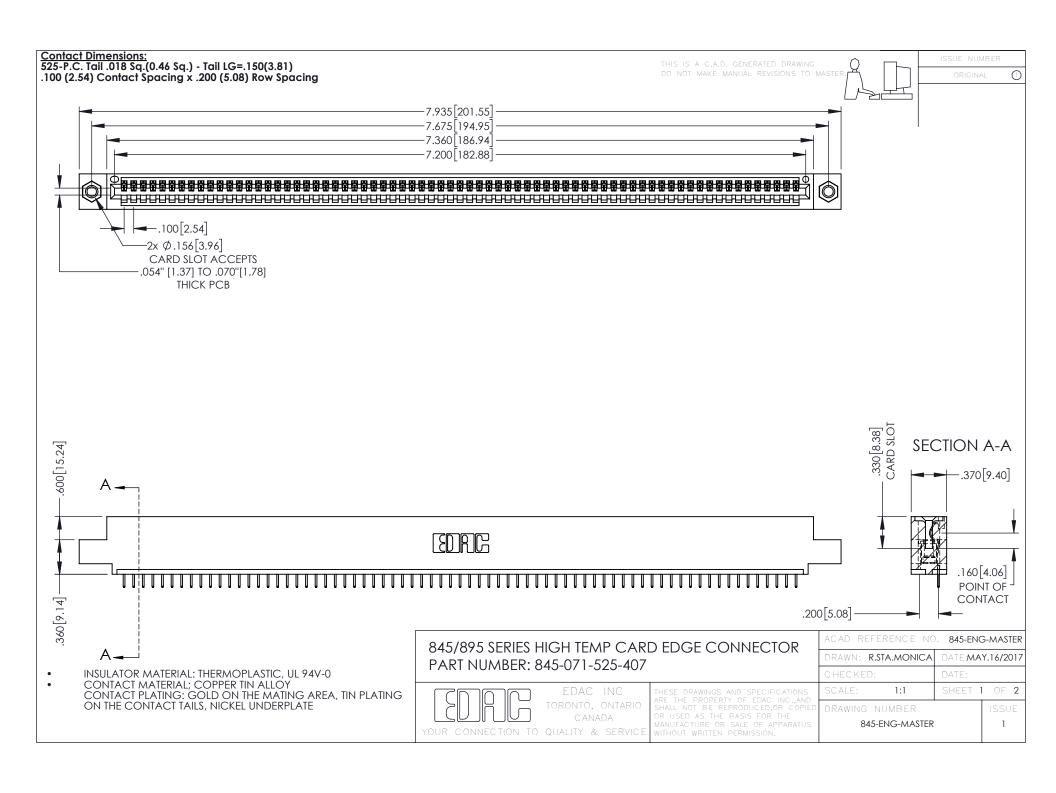

## 845/895 SERIES HIGH TEMP CARD EDGE CONNECTOR CONTACT CODE 555,556,558,559,560 DIMENSIONS

YOUR CONNECTION TO QUALITY & SERVICE

|   | ACAD REFERENCE NO. 845-ENG-MASTER |                  |
|---|-----------------------------------|------------------|
|   | DRAWN: R.STA.MONICA               | DATE:MAY.16/2017 |
|   | CHECKED:                          | DATE:            |
|   | SCALE: 1:1                        | SHEET 2 OF 2     |
| D | DRAWING NUMBER                    | ISSUE            |