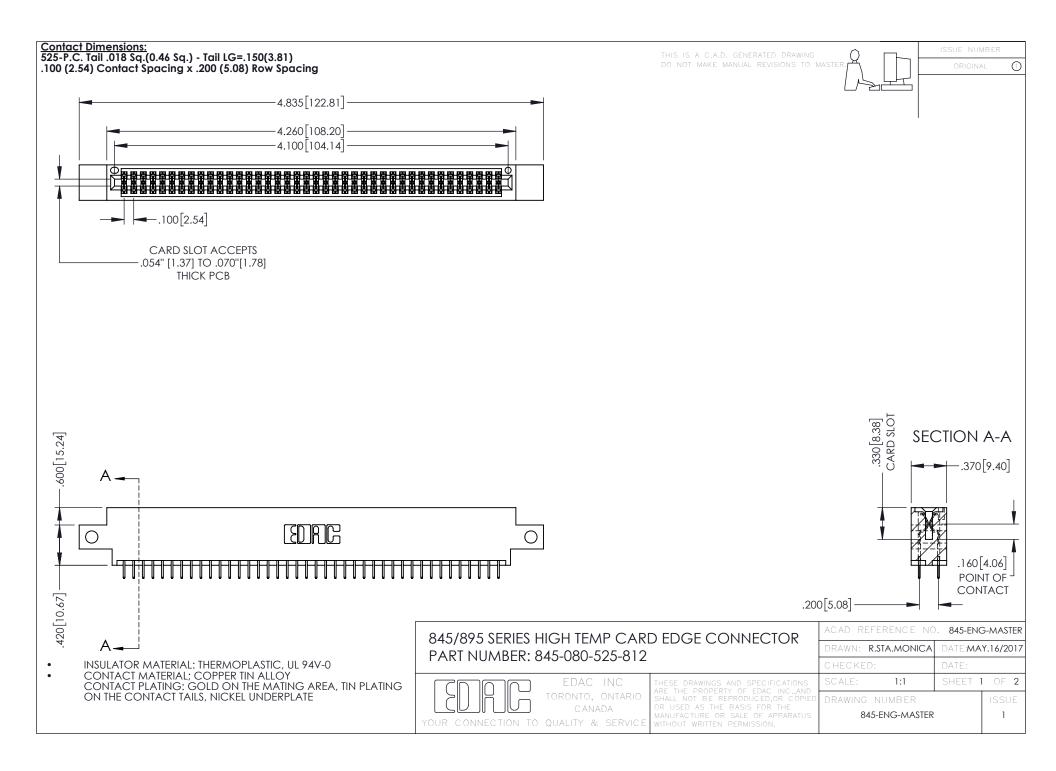

- INSULATOR MATERIAL: THERMOPLASTIC POLYESTER, UL 94V-0 DAP MATERIAL AVAILABLE UPON REQUEST
- CONTACT MATERIAL; COPPER ALLOY

**Contact Code 558** 

CONTACT PLATING: GOLD ON THE MATING AREA, TIN PLATING ON THE CONTACT TAILS, NICKEL UNDERPLATE

## 845/895 SERIES HIGH TEMP CARD EDGE CONNECTOR CONTACT CODE 555,556,558,559,560 DIMENSIONS

YOUR CONNECTION TO QUALITY & SERVICE

Contact Code 559

|   | ACAD REFERENCE NO   | . 845-ENG-MASTER |
|---|---------------------|------------------|
|   | DRAWN: R.STA.MONICA | DATE:MAY.16/2017 |
|   | CHECKED:            | DATE:            |
|   | SCALE: 1:1          | SHEET 2 OF 2     |
| D | DRAWING NUMBER      | ISSUE            |