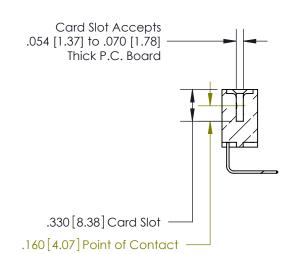

.165[4.19] .375 [9.54] .125(3.18) to .210(5.33) .125(3.18) to .210(5.33)

**Contact Code 558** 

**Contact Code 559** 

**Contact Code 560** 

INSULATOR MATERIAL: THERMOPLASTIC POLYESTER, UL 94V-0 CONTACT MATERIAL; COPPER, NICKEL, TIN ALLOY CA-725 CONTACT PLATING: GOLD ON THE MATING AREA, TIN-LEAD ON THE CONTACT TAILS, NICKEL UNDERPLATE

## 846/896 SERIES HIGH TEMP CARD EDGE CONNECTOR CONTACT CODE 555,556,558,559,560 DIMENSIONS

YOUR CONNECTION TO QUALITY & SERVICE

**EDAC INC** TORONTO, ONTARIO CANADA

THESE DRAWINGS AND SPECIFICATIONS ARE THE PROPERTY OF EDAC INC.,AND SHALL NOT BE REPRODUCED, OR COPIED OR USED AS THE BASIS FOR THE MANUFACTURE OR SALE OF APPARATUS WITHOUT WRITTEN PERMISSION.