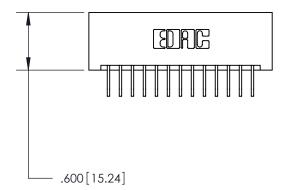

846/896 SERIES HIGH TEMP CARD EDGE CONNECTOR PART NUMBER: 846-013-558-101

**EDAC INC** TORONTO, ONTARIO CANADA

THESE DRAWINGS AND SPECIFICATIONS ARE THE PROPERTY OF EDAC INC.,AND SHALL NOT BE REPRODUCED, OR COPIED OR USED AS THE BASIS FOR THE MANUFACTURE OR SALE OF APPARATUS WITHOUT WRITTEN PERMISSION.

<u>Contact Dimensions:</u>
558-90 Degree Bend (Code 541 Contacts)
See Sheet 2 for Contact Code 555, 556, 558, 559, 560 Dimensions

THIS IS A C.A.D. GENERATED DRAWING DO NOT MAKE MANUAL REVISIONS TO MASTER.