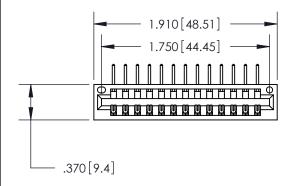

846/896 SERIES HIGH TEMP CARD EDGE CONNECTOR PART NUMBER: 846-013-558-101

**EDAC INC** TORONTO, ONTARIO CANADA

THESE DRAWINGS AND SPECIFICATIONS ARE THE PROPERTY OF EDAC INC.,AND SHALL NOT BE REPRODUCED, OR COPIED OR USED AS THE BASIS FOR THE MANUFACTURE OR SALE OF APPARATUS WITHOUT WRITTEN PERMISSION.

<u>Contact Dimensions:</u>
558-90 Degree Bend (Code 541 Contacts)
See Sheet 2 for Contact Code 555, 556, 558, 559, 560 Dimensions

THIS IS A C.A.D. GENERATED DRAWING DO NOT MAKE MANUAL REVISIONS TO MASTER.