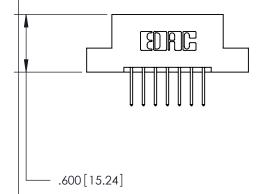

THIS IS A C.A.D. GENERATED DRAWING DO NOT MAKE MANUAL REVISIONS TO MASTER.

ISSUE NUMBER

.165[4.19]

.375 [9.54]

ORIGINAL

1

.060 [1.52] .125(3.18) to .210(5.33) **Outside Tails** .125(3.18) to .210(5.33) **Outside Tails** 