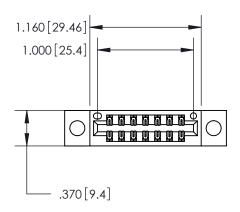

Contact Dimensions: 526-P.C. Tail .018 Sq. (0.46 Sq.) - Tail LG. =.350 (8.89) .125 (3.18) Contact Spacing x .250 (6.35) Row Spacing

- INSULATOR MATERIAL: THERMOPLASTIC POLYESTER, UL 94V-0 CONTACT MATERIAL; COPPER, NICKEL, TIN ALLOY CA-725
- CONTACT PLATING: GOLD ON THE MATING AREA, TIN-LEAD ON THE CONTACT TAILS, NICKEL UNDERPLATE

THIS IS A C.A.D. GENERATED DRAWING DO NOT MAKE MANUAL REVISIONS TO MASTER.

846/896 SERIES HIGH TEMP CARD EDGE CONNECTOR PART NUMBER: 846-014-526-204

**EDAC INC** TORONTO, ONTARIO CANADA

THESE DRAWINGS AND SPECIFICATIONS ARE THE PROPERTY OF EDAC INC.,AND SHALL NOT BE REPRODUCED, OR COPIED OR USED AS THE BASIS FOR THE MANUFACTURE OR SALE OF APPARATUS WITHOUT WRITTEN PERMISSION.