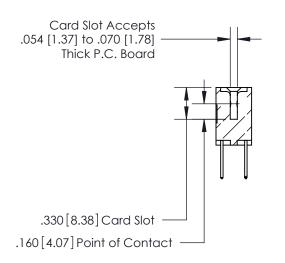

**Contact Code 560** 

INSULATOR MATERIAL: THERMOPLASTIC POLYESTER, UL 94V-0 CONTACT MATERIAL; COPPER, NICKEL, TIN ALLOY CA-725 CONTACT PLATING: GOLD ON THE MATING AREA, TIN-LEAD ON THE CONTACT TAILS, NICKEL UNDERPLATE

**Contact Code 558** 

## 846/896 SERIES HIGH TEMP CARD EDGE CONNECTOR CONTACT CODE 555,556,558,559,560 DIMENSIONS

.150 [3.81]

YOUR CONNECTION TO QUALITY & SERVICE

**Contact Code 559** 

**EDAC INC** TORONTO, ONTARIO CANADA

THESE DRAWINGS AND SPECIFICATIONS ARE THE PROPERTY OF EDAC INC.,AND SHALL NOT BE REPRODUCED, OR COPIED OR USED AS THE BASIS FOR THE MANUFACTURE OR SALE OF APPARATUS WITHOUT WRITTEN PERMISSION.