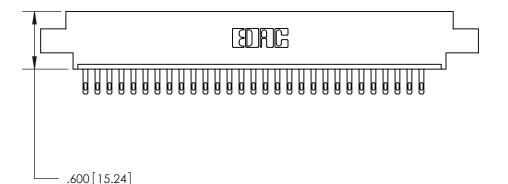

THIS IS A C.A.D. GENERATED DRAWING DO NOT MAKE MANUAL REVISIONS TO MASTER.

ISSUE NUMBER

ORIGINAL

1

.060 [1.52] .200 [5.08] .210[5.33] -.660 [16.76]

.060 [1.52] .150 [3.81] .260[6.6] -**Outside Tails** .660[16.76]

.165[4.19] .375 [9.54] .125(3.18) to .210(5.33) .125(3.18) to .210(5.33)

**Contact Code 558** 

**Contact Code 559** 

**Contact Code 560** 

INSULATOR MATERIAL: THERMOPLASTIC POLYESTER, UL 94V-0 CONTACT MATERIAL; COPPER, NICKEL, TIN ALLOY CA-725 CONTACT PLATING: GOLD ON THE MATING AREA, TIN-LEAD ON THE CONTACT TAILS, NICKEL UNDERPLATE

## 846/896 SERIES HIGH TEMP CARD EDGE CONNECTOR CONTACT CODE 555,556,558,559,560 DIMENSIONS

YOUR CONNECTION TO QUALITY & SERVICE

**EDAC INC** TORONTO, ONTARIO CANADA

THESE DRAWINGS AND SPECIFICATIONS ARE THE PROPERTY OF EDAC INC.,AND SHALL NOT BE REPRODUCED, OR COPIED OR USED AS THE BASIS FOR THE MANUFACTURE OR SALE OF APPARATUS WITHOUT WRITTEN PERMISSION.