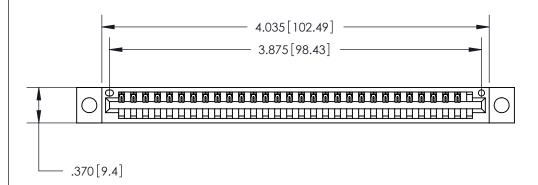

<u>Contact Dimensions:</u>
500-Wire Hole .050x.025 (1.27x0.64) - Tail LG. =.260 (6.60) .125 (3.18) Contact Spacing x .250 (6.35) Row Spacing

THIS IS A C.A.D. GENERATED DRAWING DO NOT MAKE MANUAL REVISIONS TO MASTER.

ISSUE NUMBER

ORIGINAL

Card Slot Accepts .054 [1.37] to .070 [1.78] Thick P.C. Board .330 [8.38] Card Slot .160 [4.07] Point of Contact -

INSULATOR MATERIAL: THERMOPLASTIC POLYESTER, UL 94V-0 CONTACT MATERIAL; COPPER, NICKEL, TIN ALLOY CA-725 CONTACT PLATING: GOLD ON THE MATING AREA, TIN-LEAD

ON THE CONTACT TAILS, NICKEL UNDERPLATE

846/896 SERIES HIGH TEMP CARD EDGE CONNECTOR PART NUMBER: 846-030-500-604

YOUR CONNECTION TO QUALITY & SERVICE

**EDAC INC** TORONTO, ONTARIO CANADA

THESE DRAWINGS AND SPECIFICATIONS ARE THE PROPERTY OF EDAC INC.,AND SHALL NOT BE REPRODUCED, OR COPIED OR USED AS THE BASIS FOR THE MANUFACTURE OR SALE OF APPARATUS WITHOUT WRITTEN PERMISSION.