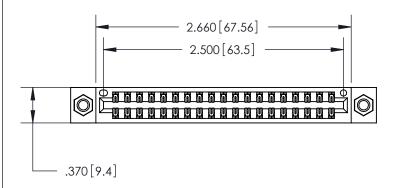

846/896 SERIES HIGH TEMP CARD EDGE CONNECTOR PART NUMBER: 846-038-526-207

**EDAC INC** TORONTO, ONTARIO CANADA

THESE DRAWINGS AND SPECIFICATIONS ARE THE PROPERTY OF EDAC INC., AND SHALL NOT BE REPRODUCED, OR COPIED OR USED AS THE BASIS FOR THE MANUFACTURE OR SALE OF APPARATUS WITHOUT WRITTEN PERMISSION.

<u>Contact Dimensions:</u> 526-P.C. Tail .018 Sq. (0.46 Sq.) - Tail LG. =.350 (8.89) .125 (3.18) Contact Spacing x .250 (6.35) Row Spacing

THIS IS A C.A.D. GENERATED DRAWING DO NOT MAKE MANUAL REVISIONS TO MASTER.

ISSUE NUMBER

ORIGINAL

1

- .600[15.24]

INSULATOR MATERIAL: THERMOPLASTIC POLYESTER, UL 94V-0 CONTACT MATERIAL; COPPER, NICKEL, TIN ALLOY CA-725

CONTACT PLATING: GOLD ON THE MATING AREA, TIN-LEAD ON THE CONTACT TAILS, NICKEL UNDERPLATE