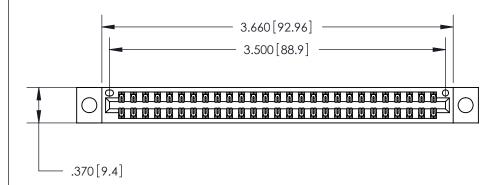

<u>Contact Dimensions:</u> 560-Extender Board Bend (Code 523 Contacts) See Sheet 2 for Contact Code 555, 556, 558, 559, 560 Dimensions

THIS IS A C.A.D. GENERATED DRAWING DO NOT MAKE MANUAL REVISIONS TO MASTER.

ISSUE NUMBER

ORIGINAL

1

Card Slot Accepts .054 [1.37] to .070 [1.78] Thick P.C. Board .330 [8.38] Card Slot .160 [4.07] Point of Contact -

INSULATOR MATERIAL: THERMOPLASTIC POLYESTER, UL 94V-0 CONTACT MATERIAL; COPPER, NICKEL, TIN ALLOY CA-725

CONTACT PLATING: GOLD ON THE MATING AREA, TIN-LEAD ON THE CONTACT TAILS, NICKEL UNDERPLATE

846/896 SERIES HIGH TEMP CARD EDGE CONNECTOR PART NUMBER: 846-054-560-804

YOUR CONNECTION TO QUALITY & SERVICE

**EDAC INC** TORONTO, ONTARIO CANADA