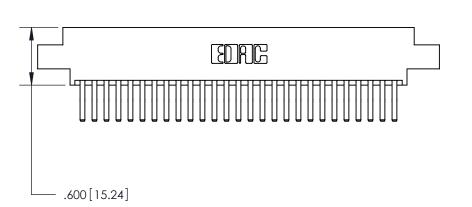

ISSUE NUMBER

ORIGINAL

1

Card Slot Accepts .054 [1.37] to .070 [1.78] Thick P.C. Board .330 [8.38] Card Slot .160 [4.07] Point of Contact -

INSULATOR MATERIAL: THERMOPLASTIC POLYESTER, UL 94V-0 CONTACT MATERIAL; COPPER, NICKEL, TIN ALLOY CA-725

CONTACT PLATING: GOLD ON THE MATING AREA, TIN-LEAD ON THE CONTACT TAILS, NICKEL UNDERPLATE

846/896 SERIES HIGH TEMP CARD EDGE CONNECTOR PART NUMBER: 846-054-560-804

YOUR CONNECTION TO QUALITY & SERVICE

**EDAC INC** TORONTO, ONTARIO CANADA