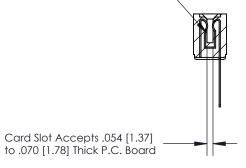

## **Contact Detail**

Wire Wrap .046x.014(1.17x0.36) - Tail LG=.495(12.57) .156 [3.96] Contact Spacing x .200 [5.08] Row Spacing

**SECTION A-A** 

.175 [4.45] Point of Contact (Measured from bottom of Card Slot)