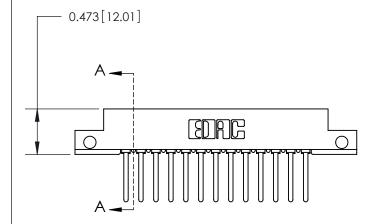

## **Contact Detail**

Wire Wrap .046x.014(1.17x0.36) - Tail LG=.495(12.57) .156 [3.96] Contact Spacing x .200 [5.08] Row Spacing

**SECTION A-A** 

.175 [4.45] Point of Contact (Measured from bottom of Card Slot)