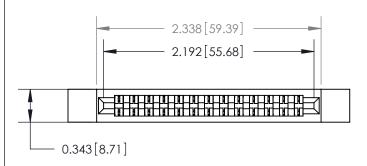

## **Mounting Option**

.128 (3.25) Dia. Side Mounting Holes

## **Contact Detail**

Wire Wrap .046x.014(1.17x0.36) - Tail LG=.495(12.57) .156 [3.96] Contact Spacing x .200 [5.08] Row Spacing





**SECTION A-A** 

.175 [4.45] Point of Contact (Measured from bottom of Card Slot)



**See Accompanying Page for:** 

**Contact Bend Details** 

807/857 Series High Temp Card Edge Connector Part Number: 857-013-541-112

YOUR CONNECTION TO QUALITY & SERVICE

| AND THE ENERGE THE. OUT ENOUGHER |                  |
|----------------------------------|------------------|
| DRAWN: J.LEE                     | DATE: AUG. 11/09 |
| CHECKED:                         | DATE:            |
| SCALE: NTS                       | SHEET 1 OF 2     |
| DRAWING NUMBER                   | ISSUE            |
| 807 Assembly                     | 1                |

807 FNG MASTER