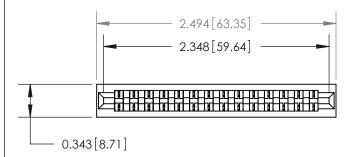

**Mounting Option** 

No Mounting Lugs

## **Contact Detail**

Wire Wrap .046x.014(1.17x0.36) - Tail LG=.495(12.57) .156 [3.96] Contact Spacing x .200 [5.08] Row Spacing





**SECTION A-A** 

.175 [4.45] Point of Contact (Measured from bottom of Card Slot)



**See Accompanying Page for:** 

**Contact Bend Details** 

807/857 Series High Temp Card Edge Connector Part Number: 857-014-541-101

YOUR CONNECTION TO QUALITY & SERVICE

| ACAD REFERENCE NO. 807 ENG MASTER |                  |
|-----------------------------------|------------------|
| DRAWN: J.LEE                      | DATE: AUG. 11/09 |
| CHECKED:                          | DATE:            |
| SCALE: NTS                        | SHEET 1 OF 2     |
| DRAWING NUMBER                    | ISSUE            |

807 Assembly