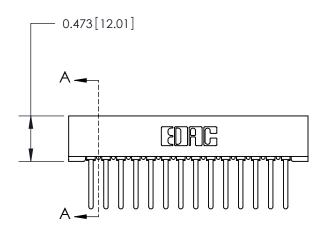

**Mounting Option** 

No Mounting Lugs

## **Contact Detail**

Wire Wrap .046x.014(1.17x0.36) - Tail LG=.495(12.57) .156 [3.96] Contact Spacing x .200 [5.08] Row Spacing

**SECTION A-A** 

.175 [4.45] Point of Contact (Measured from bottom of Card Slot)