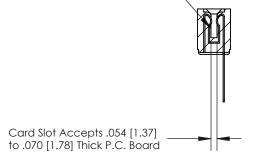

## **Contact Detail**

Wire Wrap .046x.014(1.17x0.36) - Tail LG=.495(12.57) .156 [3.96] Contact Spacing x .200 [5.08] Row Spacing

**SECTION A-A** 

.175 [4.45] Point of Contact (Measured from bottom of Card Slot)