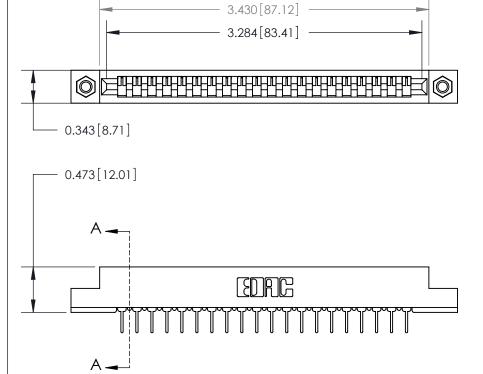

**Mounting Option** 

M3-0.5 Metric Threaded Inserts

## **Contact Detail**

PC Tail .023x.013(0.58x0.33) - Tail LG=.213(5.41)

.156 [3.96] Contact Spacing x .200 [5.08] Row Spacing

**SECTION A-A** 

.175 [4.45] Point of Contact (Measured from bottom of Card Slot)

**See Accompanying Page for:** 

**Contact Bend Details** 

807/857 Series High Temp Card Edge Connector Part Number: 857-020-531-107

YOUR CONNECTION TO QUALITY & SERVICE

| ACAD REFERENCE NO. 807 ENG MASTER |                  |
|-----------------------------------|------------------|
| DRAWN: J.LEE                      | DATE: AUG. 11/09 |
| CHECKED:                          | DATE:            |
| SCALE: NTS                        | SHEET 1 OF 2     |
| DRAWING NUMBER                    | ISSUE            |