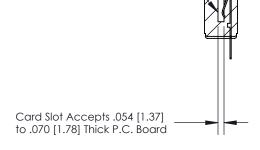

## **Contact Detail**

PC Tail .023x.013(0.58x0.33) - Tail LG=.213(5.41)

.156 [3.96] Contact Spacing x .200 [5.08] Row Spacing

**SECTION A-A** 

.175 [4.45] Point of Contact (Measured from bottom of Card Slot)