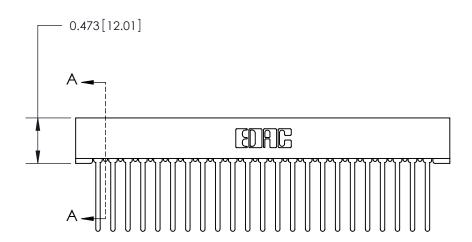

## **Contact Detail**

Wire Wrap .046x.013(1.17x0.33) - Tail LG=.708(17.98) .156 [3.96] Contact Spacing x .200 [5.08] Row Spacing

— 3.898 [99.01] — 3.752[95.30] -0.343[8.71]

**SECTION A-A** 

.175 [4.45] Point of Contact (Measured from bottom of Card Slot)