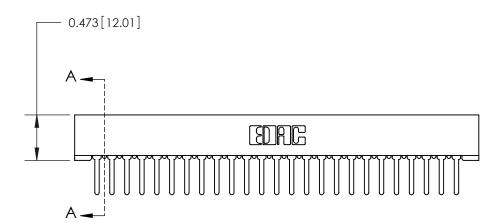

## **Contact Detail**

PC Tail .046x.013(1.17x0.33) - Tail LG=.358(9.09) .156 [3.96] Contact Spacing x .200 [5.08] Row Spacing

— 0.343[8.71]

THIS IS A C.A.D. GENERATED DRAWING

JOE NOMBER

ORIGINAL

**SECTION A-A** 

.095 [2.41] Point of Contact (Measured from bottom of Card Slot)

807/857 Series High Temp Card Edge Connector Part Number: 857-025-427-101

EDAC INC
TORONTO, ONTARIO
CANADA
YOUR CONNECTION TO QUALITY & SERVICE