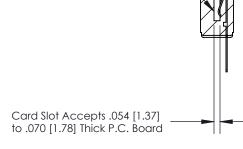

.095 [2.41] Point of Contact (Measured from bottom of Card Slot)

807/857 Series High Temp Card Edge Connector Part Number: 857-025-427-101

EDAC INC
TORONTO, ONTARIO
CANADA
YOUR CONNECTION TO QUALITY & SERVICE