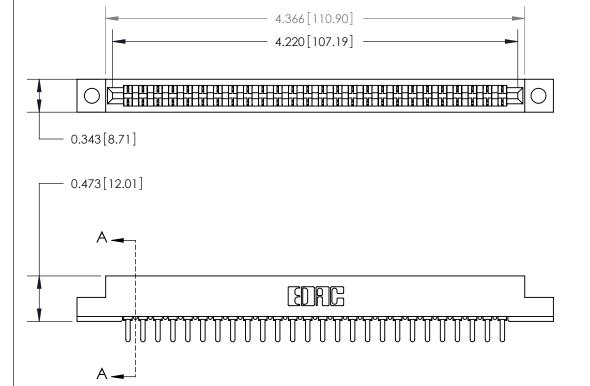

**Mounting Option** 

.128 (3.25) Dia. Mounting Holes

## **Contact Detail**

PC Tail .046x.014(1.17x0.36) - Tail LG=.213(5.41)

.156 [3.96] Contact Spacing x .200 [5.08] Row Spacing

**SECTION A-A** 

.175 [4.45] Point of Contact (Measured from bottom of Card Slot)

> Card Slot Accepts .054 [1.37] to .070 [1.78] Thick P.C. Board

See Accompanying Page for:

**Contact Bend Details** 

807/857 Series High Temp Card Edge Connector Part Number: 857-026-421-102

YOUR CONNECTION TO QUALITY & SERVICE