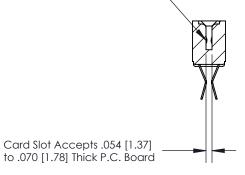

## **Contact Detail**

Extender Board Bend (Code 522 Contacts)

.156 [3.96] Contact Spacing x .200 [5.08] Row Spacing

**SECTION A-A** 

.095 [2.41] Point of Contact (Measured from bottom of Card Slot)

**See Accompanying Page for:** 