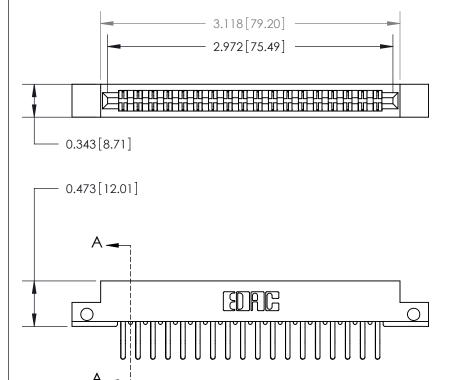

**Mounting Option** 

.128 (3.25) Dia. Side Mounting Holes

## **Contact Detail**

Extender Board Bend (Code 522 Contacts)

.156 [3.96] Contact Spacing x .200 [5.08] Row Spacing

**SECTION A-A** 

.095 [2.41] Point of Contact (Measured from bottom of Card Slot)

**See Accompanying Page for:** 