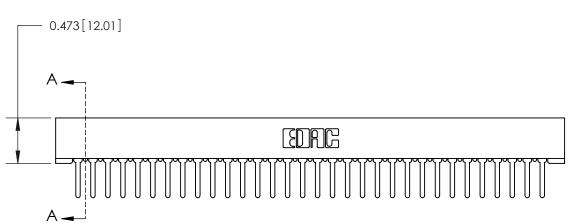

## **SECTION A-A**

.095 [2.41] Point of Contact (Measured from bottom of Card Slot)

Card Slot Accepts .054 [1.37] to .070 [1.78] Thick P.C. Board

**See Accompanying Page for:** 

**Contact Bend Details** 

807/857 Series High Temp Card Edge Connector Part Number: 857-064-422-201