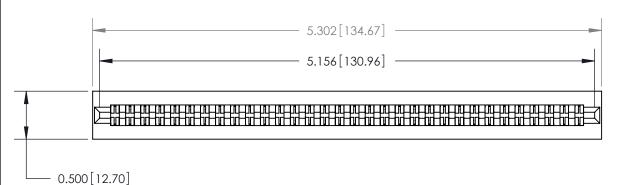

## **Contact Detail**

PC Tail .046x.013(1.17x0.33) - Tail LG=.358(9.09) .156 [3.96] Contact Spacing x .200 [5.08] Row Spacing

## **SECTION A-A**

.095 [2.41] Point of Contact (Measured from bottom of Card Slot)

Card Slot Accepts .054 [1.37] to .070 [1.78] Thick P.C. Board

**See Accompanying Page for:** 

**Contact Bend Details** 

807/857 Series High Temp Card Edge Connector Part Number: 857-064-422-201