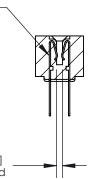

## **Contact Detail**

PC Tail .046x.013(1.17x0.33) - Tail LG=.358(9.09) .156 [3.96] Contact Spacing x .200 [5.08] Row Spacing

## **SECTION A-A**

.095 [2.41] Point of Contact (Measured from bottom of Card Slot)

Card Slot Accepts .054 [1.37] to .070 [1.78] Thick P.C. Board

**See Accompanying Page for:** 

**Contact Bend Details** 

807/857 Series High Temp Card Edge Connector Part Number: 857-064-422-201