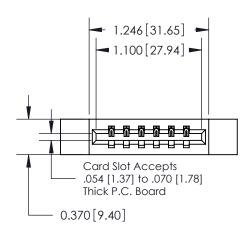

## **Mounting Option**

12-.128 (3.25) Dia. Side Mounting Holes

## **Contact Detail**

541-Wire Wrap .025 Sq.(0.64 Sq.) - Tail LG=.750(19.05) .156 [3.96] Contact Spacing x .200 [5.08] Row Spacing





**See Accompanying Pages for: Contact Bend Details** 

THIS IS A C.A.D. GENERATED DRAWING DO NOT MAKE MANUAL REVISIONS TO MASTER.



ISSUE NUMBER ORIGINAL



837/887 Series High Temp Card Edge Connector Part Number: 887-006-541-112

YOUR CONNECTION TO QUALITY & SERVICE

**EDAC INC** TORONTO, ONTARIO CANADA

THESE DRAWINGS AND SPECIFICATIONS ARE THE PROPERTY OF EDAC INC.,AND SHALL NOT BE REPRODUCED, OR COPIED OR USED AS THE BASIS FOR THE MANUFACTURE OR SALE OF APPARATUS WITHOUT WRITTEN PERMISSION.

| ACAD REFERENCE NO. | 837 ENG MASTER   |  |  |
|--------------------|------------------|--|--|
| DRAWN: J.LEE       | DATE: OCT. 06/09 |  |  |
| CHECKED: DATE:     |                  |  |  |
| SCALE: NTS         | SHEET 1 OF 2     |  |  |
| DRAWING NUMBER     | ISSUE            |  |  |
| 837