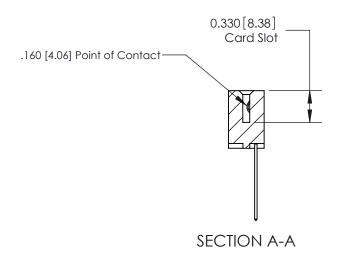

## **Mounting Option**

12-.128 (3.25) Dia. Side Mounting Holes

## **Contact Detail**

541-Wire Wrap .025 Sq.(0.64 Sq.) - Tail LG=.750(19.05) .156 [3.96] Contact Spacing x .200 [5.08] Row Spacing





**See Accompanying Pages for: Contact Bend Details** 

THIS IS A C.A.D. GENERATED DRAWING DO NOT MAKE MANUAL REVISIONS TO MASTER.



ISSUE NUMBER ORIGINAL



837/887 Series High Temp Card Edge Connector Part Number: 887-006-541-112

YOUR CONNECTION TO QUALITY & SERVICE

**EDAC INC** TORONTO, ONTARIO CANADA

THESE DRAWINGS AND SPECIFICATIONS ARE THE PROPERTY OF EDAC INC.,AND SHALL NOT BE REPRODUCED, OR COPIED OR USED AS THE BASIS FOR THE MANUFACTURE OR SALE OF APPARATUS WITHOUT WRITTEN PERMISSION.

| ACAD REFERENCE NO. | 837 ENG MASTER   |  |  |
|--------------------|------------------|--|--|
| DRAWN: J.LEE       | DATE: OCT. 06/09 |  |  |
| CHECKED: DATE:     |                  |  |  |
| SCALE: NTS         | SHEET 1 OF 2     |  |  |
| DRAWING NUMBER     | ISSUE            |  |  |
| 837 Assembly       | 1                |  |  |



ISSUE NUMBER

ORIGINAL

1



|                     | 837/887 Series High Temp Card Edge Connector |