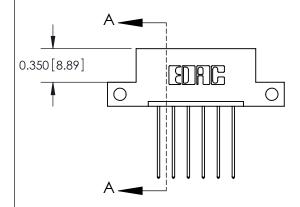

## **Mounting Option**

12-.128 (3.25) Dia. Side Mounting Holes

## **Contact Detail**

541-Wire Wrap .025 Sq.(0.64 Sq.) - Tail LG=.750(19.05) .156 [3.96] Contact Spacing x .200 [5.08] Row Spacing





**See Accompanying Pages for: Contact Bend Details** 

THIS IS A C.A.D. GENERATED DRAWING DO NOT MAKE MANUAL REVISIONS TO MASTER.



ISSUE NUMBER ORIGINAL



837/887 Series High Temp Card Edge Connector Part Number: 887-006-541-112

YOUR CONNECTION TO QUALITY & SERVICE

**EDAC INC** TORONTO, ONTARIO CANADA

THESE DRAWINGS AND SPECIFICATIONS ARE THE PROPERTY OF EDAC INC.,AND SHALL NOT BE REPRODUCED, OR COPIED OR USED AS THE BASIS FOR THE MANUFACTURE OR SALE OF APPARATUS WITHOUT WRITTEN PERMISSION.

| ACAD REFERENCE NO. | 837 ENG MASTER   |  |  |
|--------------------|------------------|--|--|
| DRAWN: J.LEE       | DATE: OCT. 06/09 |  |  |
| CHECKED: DATE:     |                  |  |  |
| SCALE: NTS         | SHEET 1 OF 2     |  |  |
| DRAWING NUMBER     | ISSUE            |  |  |
| 837 A