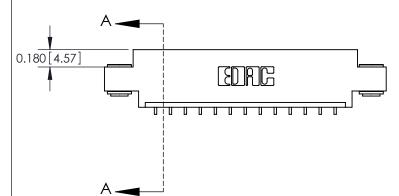

**SECTION A-A** 

ISSUE NUMBER

ORIGINAL

1

|                     | 837/887 Series High Temp Card Edge Connector |                                                                                                                                                              | ACAD REFERENCE | NO. 837 EN       | 837 ENG MASTER |  |
|---------------------|----------------------------------------------|--------------------------------------------------------------------------------------------------------------------------------------------------------------|----------------|------------------|----------------|--|
| Contact Bend Detail |                                              | DRAWN: J.LEE                                                                                                                                                 | DATE: OC       | DATE: OCT. 06/09 |                |  |
| Confidence          | Confact Bend Defail                          | id Defail                                                                                                                                                    |                | DATE:            | DATE:          |  |
|                     | EDAC INC                                     | TORONTO, ONTARIO CANADA  ARE THE PROPERTY OF EDAC INC., AND SHALL NOT BE REPRODUCED, OR COPIED OR USED AS THE BASIS FOR THE MANUFACTURE OR SALE OF APPARATUS | SCALE: NTS     | SHEET            | 2 <b>OF</b> 2  |  |
|                     | TORONTO, ONTARIO                             |                                                                                                                                                              | DRAWING NUMBER |                  | ISSUE          |  |
|                     | YOUR CONNECTION TO QUALITY & SERVICE         |                                                                                                                                                              | 837 Assembly   |                  | 1              |  |