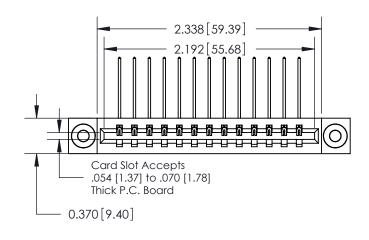

0.330[8.38] Card Slot .160 [4.06] Point of Contact-

**See Accompanying Pages for: Contact Bend Details** 

837/887 Series High Temp Card Edge Connector Part Number: 887-013-559-603

YOUR CONNECTION TO QUALITY & SERVICE