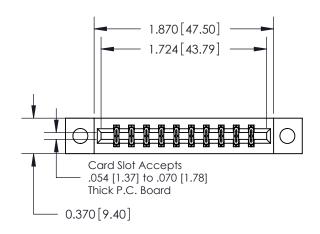

**Mounting Option** 

04-.156 (3.96) Dia. Mounting Holes

## **Contact Detail**

523-P.C. Tail .025 Sq.(0.64 Sq.) - Tail LG=.390(9.91) .156 [3.96] Contact Spacing x .200 [5.08] Row Spacing

**See Accompanying Pages for: Contact Bend Details** 

THIS IS A C.A.D. GENERATED DRAWING DO NOT MAKE MANUAL REVISIONS TO MASTER.

837/887 Series High Temp Card Edge Connector Part Number: 887-020-523-804

**EDAC INC** TORONTO, ONTARIO CANADA

THESE DRAWINGS AND SPECIFICATIONS ARE THE PROPERTY OF EDAC INC.,AND SHALL NOT BE REPRODUCED, OR COPIED OR USED AS THE BASIS FOR THE MANUFACTURE OR SALE OF APPARATUS WITHOUT WRITTEN PERMISSION.