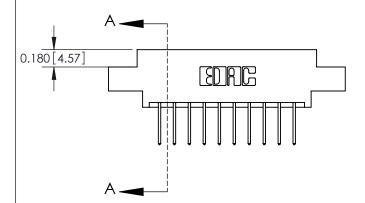

ISSUE NUMBER

ORIGINAL

|                               | 0.330 [8.38]<br>Card Slot |
|-------------------------------|---------------------------|
| .160 [4.06] Point of Contact— |                           |
|                               |                           |
|                               | SECTION A-A               |