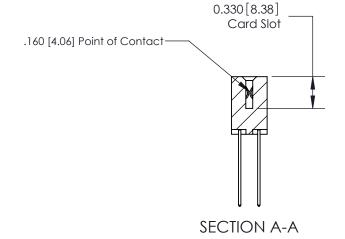

## **Contact Detail**

541-Wire Wrap .025 Sq.(0.64 Sq.) - Tail LG=.750(19.05) .156 [3.96] Contact Spacing x .200 [5.08] Row Spacing

THIS IS A C.A.D. GENERATED DRAWING DO NOT MAKE MANUAL REVISIONS TO MASTER.