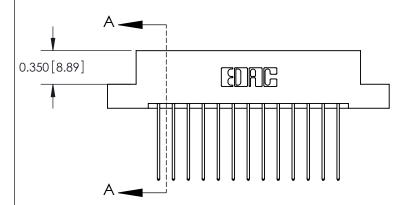

## **Contact Detail**

541-Wire Wrap .025 Sq.(0.64 Sq.) - Tail LG=.750(19.05) .156 [3.96] Contact Spacing x .200 [5.08] Row Spacing

THIS IS A C.A.D. GENERATED DRAWING DO NOT MAKE MANUAL REVISIONS TO MASTER.

**See Accompanying Pages for:** 

**Contact Bend Details** 

ISSUE NUMBER

ORIGINAL

1

|                     | 837/887 Series High Temp Card Edge Connector |                                                                      | ACAD REFERENCE | NO. 837 EN       | G MASTER      |
|---------------------|----------------------------------------------|----------------------------------------------------------------------|----------------|------------------|---------------|
| Contact Bend Detail |                                              | DRAWN: J.LEE                                                         | DATE: OC       | DATE: OCT. 06/09 |               |
|                     | Confact Bend Defail                          |                                                                      | CHECKED:       | DATE:            |               |
|                     | EDAC INC THESE DRAWINGS AND SPECIFIC         | THESE DRAWINGS AND SPECIFICATIONS                                    | SCALE: NTS     | SHEET            | 2 <b>OF</b> 2 |
|                     | TORONTO, ONTARIO                             | CANADA OR USED AS THE BASIS FOR THE MANUFACTURE OR SALE OF APPARATUS | DRAWING NUMBER |                  | ISSUE         |
|                     | YOUR CONNECTION TO QUALITY & SERVICE         |                                                                      | 837 Assembly   |                  | 1             |