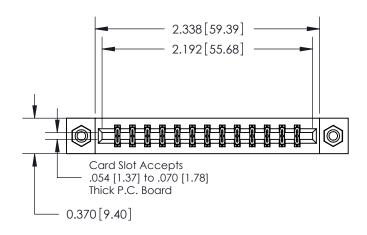

**Mounting Option** 

08-#4-40 Unified Threaded Inserts

ISSUE NUMBER

ORIGINAL

837/887 Series High Temp Card Edge Connector Part Number: 887-026-541-208

YOUR CONNECTION TO QUALITY & SERVICE

**EDAC INC** TORONTO, ONTARIO CANADA

THESE DRAWINGS AND SPECIFICATIONS ARE THE PROPERTY OF EDAC INC.,AND SHALL NOT BE REPRODUCED, OR COPIED OR USED AS THE BASIS FOR THE MANUFACTURE OR SALE OF APPARATUS WITHOUT WRITTEN PERMISSION.