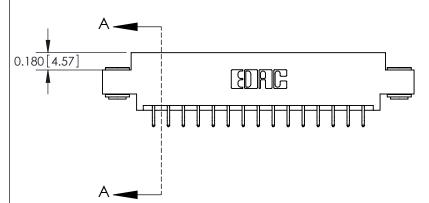

## **Contact Detail**

556-Extender Board Bend (Code 520 Contacts)

.156 [3.96] Contact Spacing x .200 [5.08] Row Spacing

THIS IS A C.A.D. GENERATED DRAWING DO NOT MAKE MANUAL REVISIONS TO MASTER.

ISSUE NUMBER