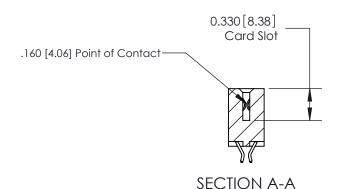

## **Contact Detail**

556-Extender Board Bend (Code 520 Contacts)

.156 [3.96] Contact Spacing x .200 [5.08] Row Spacing

THIS IS A C.A.D. GENERATED DRAWING DO NOT MAKE MANUAL REVISIONS TO MASTER.

ISSUE NUMBER