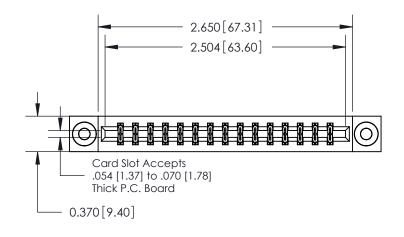

**Mounting Option** 

03-.116 (2.95) I.D. Floating Eyelets

## **Contact Detail**

556-Extender Board Bend (Code 520 Contacts)

.156 [3.96] Contact Spacing x .200 [5.08] Row Spacing

THIS IS A C.A.D. GENERATED DRAWING DO NOT MAKE MANUAL REVISIONS TO MASTER.



ISSUE NUMBER

ORIGINAL







**See Accompanying Pages for:** 

**Contact Bend Details** 

837/887 Series High Temp Card Edge Connector Part Number: 887-030-556-803

YOUR CONNECTION TO QUALITY & SERVICE

**EDAC INC** TORONTO, ONTARIO CANADA

THESE DRAWINGS AND SPECIFICATIONS ARE THE PROPERTY OF EDAC INC.,AND SHALL NOT BE REPRODUCED, OR COPIED OR USED AS THE BASIS FOR THE MANUFACTURE OR SALE OF APPARATUS WITHOUT WRITTEN PERMISSION.

| ACAD REFERENCE NO. | 837 ENG MASTER   |  |  |
|--------------------|------------------|--|--|
| DRAWN: J.LEE       | DATE: OCT. 06/09 |  |  |
| CHECKED:           | DATE:            |  |  |
| SCALE: NTS         | SHEET 1 OF 2     |  |  |
| DRAWING NUMBER     | ISSUE            |  |  |
| 837 Assembly       | 1                |  |  |



ISSUE NUMBER

ORIGINAL

1



|