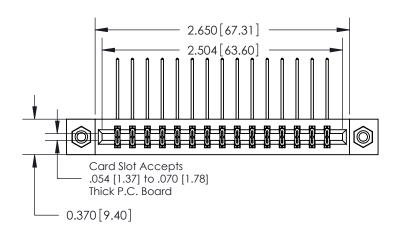

**Mounting Option** 

08-#4-40 Unified Threaded Inserts

**See Accompanying Pages for:** 

**Contact Bend Details** 

837/887 Series High Temp Card Edge Connector Part Number: 887-030-559-208

**EDAC INC** TORONTO, ONTARIO CANADA

THESE DRAWINGS AND SPECIFICATIONS ARE THE PROPERTY OF EDAC INC.,AND SHALL NOT BE REPRODUCED, OR COPIED OR USED AS THE BASIS FOR THE MANUFACTURE OR SALE OF APPARATUS WITHOUT WRITTEN PERMISSION.