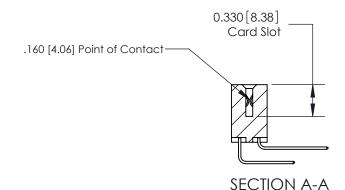

## **Contact Detail**

559-90 Degree Bend (Code 541 Contacts)

.156 [3.96] Contact Spacing x .200 [5.08] Row Spacing

THIS IS A C.A.D. GENERATED DRAWING DO NOT MAKE MANUAL REVISIONS TO MASTER.

ISSUE NUMBER

ORIGINAL