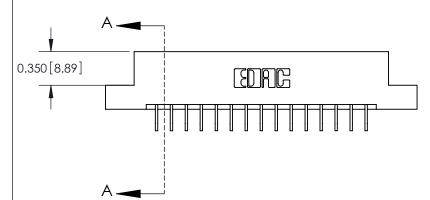

**See Accompanying Pages for:** 

**Contact Bend Details** 

837/887 Series High Temp Card Edge Connector Part Number: 887-030-559-208

**EDAC INC** TORONTO, ONTARIO CANADA

THESE DRAWINGS AND SPECIFICATIONS ARE THE PROPERTY OF EDAC INC.,AND SHALL NOT BE REPRODUCED, OR COPIED OR USED AS THE BASIS FOR THE MANUFACTURE OR SALE OF APPARATUS WITHOUT WRITTEN PERMISSION.