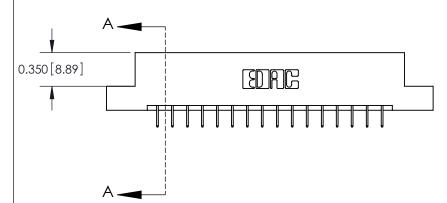

## **Contact Detail**

524-P.C. Tail .018 Sq.(0.46 Sq.) - Tail LG=.175(4.45) .156 [3.96] Contact Spacing x .200 [5.08] Row Spacing

DO NOT MAKE MANUAL REVISIONS TO MASTER.

ISSUE NUMBER ORIGINAL

0.330[8.38] Card Slot .160 [4.06] Point of Contact-**SECTION A-A** 

**See Accompanying Pages for:** 

**Contact Bend Details** 

837/887 Series High Temp Card Edge Connector Part Number: 887-032-524-202

YOUR CONNECTION TO QUALITY & SERVICE

**EDAC INC** TORONTO, ONTARIO CANADA