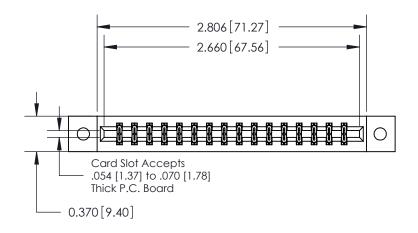

**Mounting Option** 

02-.128 (3.25) Dia. Mounting Holes

## **Contact Detail**

524-P.C. Tail .018 Sq.(0.46 Sq.) - Tail LG=.175(4.45) .156 [3.96] Contact Spacing x .200 [5.08] Row Spacing

DO NOT MAKE MANUAL REVISIONS TO MASTER.

ISSUE NUMBER ORIGINAL

0.330[8.38] Card Slot .160 [4.06] Point of Contact-**SECTION A-A** 

**See Accompanying Pages for:** 

**Contact Bend Details** 

837/887 Series High Temp Card Edge Connector Part Number: 887-032-524-202

YOUR CONNECTION TO QUALITY & SERVICE

**EDAC INC** TORONTO, ONTARIO CANADA