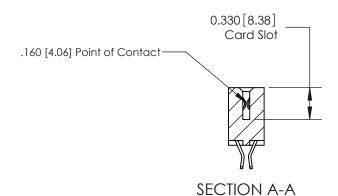

## **Contact Detail**

555-Extender Board Bend (Code 500 Contacts)

.156 [3.96] Contact Spacing x .200 [5.08] Row Spacing

ISSUE NUMBER

ORIGINAL

**See Accompanying Pages for:** 

**Contact Bend Details** 

837/887 Series High Temp Card Edge Connector Part Number: 887-038-555-201

ISSUE NUMBER

ORIGINAL

1

|                     | 837/887 Series High Temp Card Edge Connector |                                                                      | ACAD REFERENCE | NO. 837 EN       | 837 ENG MASTER |  |
|---------------------|----------------------------------------------|----------------------------------------------------------------------|----------------|------------------|----------------|--|
| Contact Bend Detail |                                              | DRAWN: J.LEE                                                         | DATE: OC       | DATE: OCT. 06/09 |                |  |
|                     | Confact Bend Defail                          |                                                                      | CHECKED:       | DATE:            |                |  |
|                     | EDAC INC THESE DRAWINGS                      | THESE DRAWINGS AND SPECIFICATIONS                                    | SCALE: NTS     | SHEET            | 2 <b>OF</b> 2  |  |
|                     | TORONTO, ONTARIO                             | CANADA OR USED AS THE BASIS FOR THE MANUFACTURE OR SALE OF APPARATUS | DRAWING NUMBER |                  | ISSUE          |  |
|                     | YOUR CONNECTION TO QUALITY & SERVICE         |                                                                      | 837 Assembly   |                  | 1              |  |