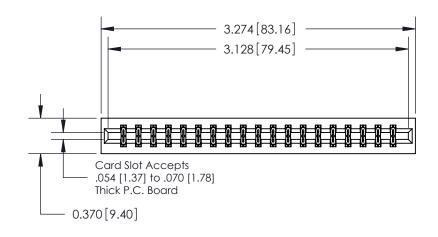

**Mounting Option** 

01-No Mounting Lugs

## **Contact Detail**

555-Extender Board Bend (Code 500 Contacts)

.156 [3.96] Contact Spacing x .200 [5.08] Row Spacing

ISSUE NUMBER

ORIGINAL

**See Accompanying Pages for:** 

**Contact Bend Details** 

837/887 Series High Temp Card Edge Connector Part Number: 887-038-555-201