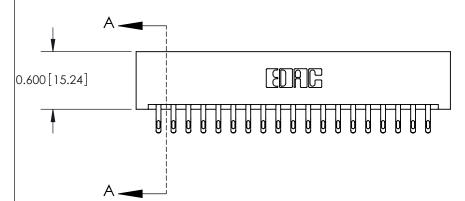

## **Contact Detail**

555-Extender Board Bend (Code 500 Contacts)

.156 [3.96] Contact Spacing x .200 [5.08] Row Spacing

ISSUE NUMBER

ORIGINAL

**See Accompanying Pages for:** 

**Contact Bend Details** 

837/887 Series High Temp Card Edge Connector Part Number: 887-038-555-201