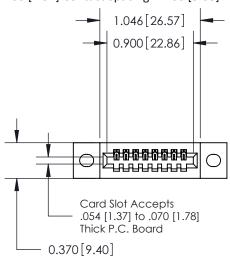

## **Contact Detail**

520-P.C. Tail .030x.018(0.76x0.46) - Tail LG=.185(4.70) .100 [2.54] Contact Spacing x .200 [5.08] Row Spacing

**See Accompanying Pages for:** 

- **Contact Bend Details**
- **Mounting Options**

.240 [6.10] Point of Contact-

SECTION A-A

842/892 Series High Temp Card Edge Connector Part Number: 892-008-520-102

YOUR CONNECTION TO QUALITY & SERVICE

842 ENG MASTER J.LEE DATE: OCT. 06/09 SHEET 1 OF 3

842 Assembly