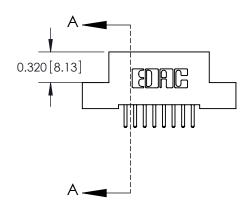

THIS IS A C.A.D. GENERATED DRAWING DO NOT MAKE MANUAL REVISIONS TO MASTER

ORIGINAL (1)

| 842/892 Series High Temp Card Edge Connector<br>Contact Bend Detail |                                                                                                  | ACAD REFERENCE NO. 842 ENG MASTER |             |                  |        |
|---------------------------------------------------------------------|--------------------------------------------------------------------------------------------------|-----------------------------------|-------------|------------------|--------|
|                                                                     |                                                                                                  | DRAWN:                            | J.LEE       | DATE: OCT. 06/09 |        |
|                                                                     |                                                                                                  | CHECKED:                          |             | DATE:            |        |
| EDAC INC                                                            | THESE DRAWINGS AND SPECIFICATIONS ARE THE PROPERTY OF EDAC INCAND                                | SCALE:                            | NTS         | SHEET :          | 2 OF 3 |
| TORONTO, ONTARIO                                                    | SHALL NOT BE REPRODUCED, OR COPIED OR USED AS THE BASIS FOR THE MANUFACTURE OR SALE OF APPARATUS | DRAWING                           | NUMBER      |                  | ISSUE  |
| YOUR CONNECTION TO QUALITY & SERVICE                                |                                                                                                  | 8                                 | 42 Assembly |                  | 1      |