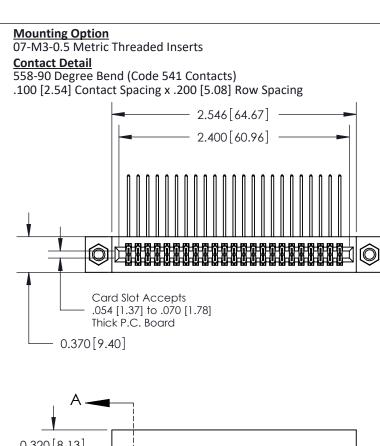

0.320[8.13] EDRG

**See Accompanying Pages for:** 

- **Contact Bend Details**
- **Mounting Options**

842/892 Series High Temp Card Edge Connector Part Number: 892-046-558-207

YOUR CONNECTION TO QUALITY & SERVICE

842 Assembly

SECTION A-A

THIS IS A C.A.D. GENERATED DRAWING DO NOT MAKE MANUAL REVISIONS TO MASTER

ORIGINAL (1)

| 842/892 Series High Temp Card Edge Connector<br>Contact Bend Detail           |                                                                 | ACAD REFERENCE NO. 842 ENG MASTER |             |          |          |
|-------------------------------------------------------------------------------|-----------------------------------------------------------------|-----------------------------------|-------------|----------|----------|
|                                                                               |                                                                 | DRAWN:                            | J.LEE       | DATE: OC | T. 06/09 |
|                                                                               |                                                                 | CHECKED:                          |             | DATE:    |          |
| EDAC INC THESE DRAWINGS AND SPECIFICATIONS ARE THE PROPERTY OF EDAC INC., AND | SCALE:                                                          | NTS                               | SHEET :     | 2 OF 3   |          |
| TORONTO, ONTARIO                                                              | SHALL NOT BE REPRODUCED, OR COPIED OR USED AS THE BASIS FOR THE | DRAWING                           | NUMBER      |          | ISSUE    |
|                                                                               | MANUFACTURE OR SALE OF APPARATUS                                |                                   | 42 Assembly |          | 1        |