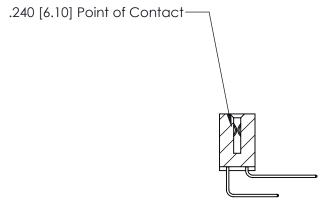

842 Assembly

SECTION A-A

THIS IS A C.A.D. GENERATED DRAWING DO NOT MAKE MANUAL REVISIONS TO MASTER

ORIGINAL (1)

| 842/892 Series High Temp Card Edge Connector<br>Contact Bend Detail           |                                                                 | ACAD REFERENCE NO. 842 ENG MASTER |             |          |          |
|-------------------------------------------------------------------------------|-----------------------------------------------------------------|-----------------------------------|-------------|----------|----------|
|                                                                               |                                                                 | DRAWN:                            | J.LEE       | DATE: OC | T. 06/09 |
|                                                                               |                                                                 | CHECKED:                          |             | DATE:    |          |
| EDAC INC THESE DRAWINGS AND SPECIFICATIONS ARE THE PROPERTY OF EDAC INC., AND | SCALE:                                                          | NTS                               | SHEET :     | 2 OF 3   |          |
| TORONTO, ONTARIO                                                              | SHALL NOT BE REPRODUCED, OR COPIED OR USED AS THE BASIS FOR THE | DRAWING                           | NUMBER      |          | ISSUE    |
|                                                                               | MANUFACTURE OR SALE OF APPARATUS                                |                                   | 42 Assembly |          | 1        |