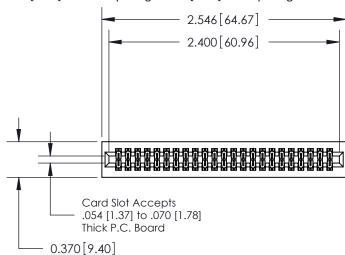

## **Contact Detail**

560-Extender Board Bend (Code 523 Contacts)

.100 [2.54] Contact Spacing x .200 [5.08] Row Spacing

842/892 Series High Temp Card Edge Connector

.240 [6.10] Point of Contact-

842 Assembly

Part Number: 892-046-560-201

| See Accompanying Pages for:              | Full |
|------------------------------------------|------|
| <ul> <li>Contact Bend Details</li> </ul> |      |
| <ul> <li>Mounting Options</li> </ul>     |      |
|                                          |      |