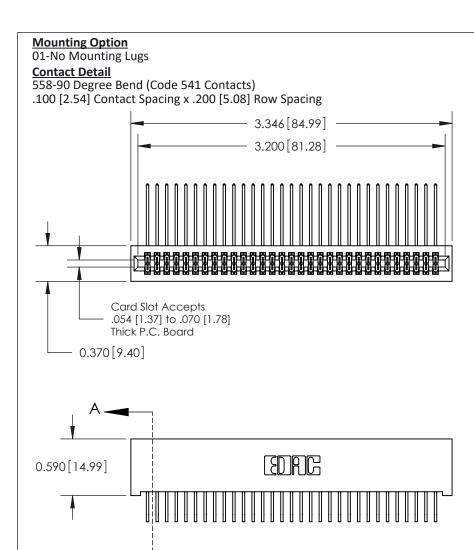

## **See Accompanying Pages for:**

- **Contact Bend Details**
- **Mounting Options**

842/892 Series High Temp Card Edge Connector Part Number: 892-062-558-201

| ACAD REFERENCE NO. 842 ENG MASTER |                  |  |
|-----------------------------------|------------------|--|
| DRAWN: J.LEE                      | DATE: OCT. 06/09 |  |
| CHECKED:                          | DATE:            |  |
| SCALE: NTS                        | SHEET 1 OF 3     |  |
| DRAWING NUMBER                    | ISSUE            |  |